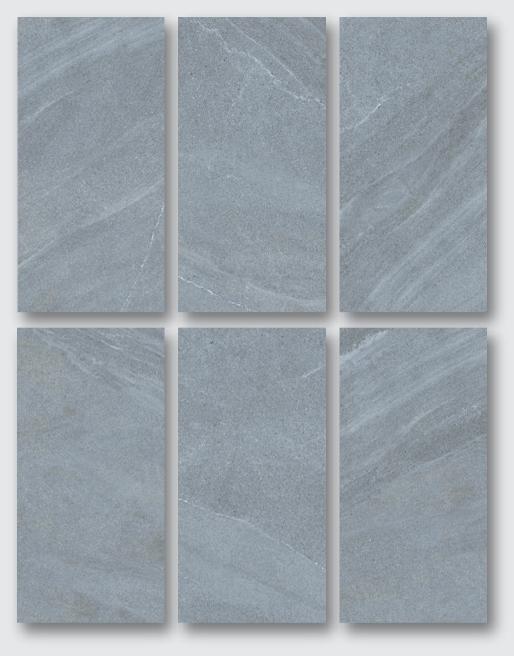

## SLATE SERIES >

SLATE SERIES

### G12620260SJH

**SIZE** 300x600mm 600x600mm 900x600mm 1200x600mm

**ТНК** 18/20/25/30mm

SLATE SERIES