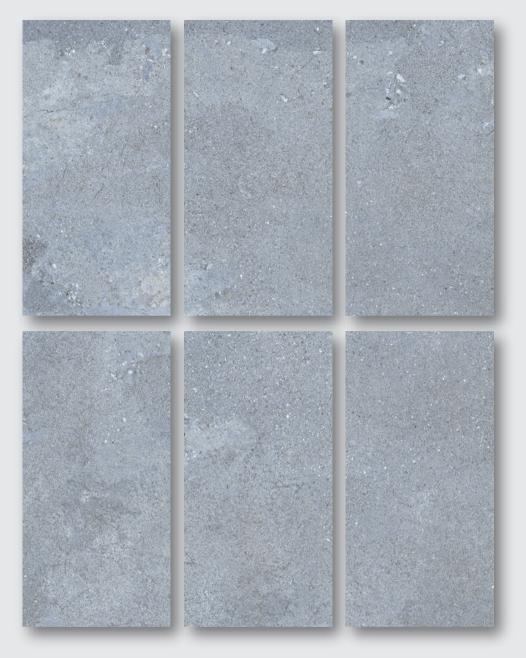

1200x600mm

**ТНК** 18/20/25/30mm









The dazzling colors various tones and natural water and ink paintings create a natura I precious and impoverished charm



## LIMESTONE SERIES >



LIMESTONE SERIES

### G126200011KF

**SIZE** 300x600mm 600x600mm 900x600mm 1200x600mm

**THK** 18/20/25/30mm



LIMESTONE SERIES

### G12620005KF

**SIZE** 300x600mm 600x600mm 900x600mm 1200x600mm





LIMESTONE SERIES

### G12620003KF

**SIZE** 300x600mm 600x600mm 900x600mm 1200x600mm

**THK** 18/20/25/30mm



LIMESTONE SERIES

### G12620002KF

**SIZE** 300x600mm 600x600mm 900x600mm 1200x600mm

**ТНК** 18/20/25/30mm Uniform and stylish texture Warm and low-key color Enjoy the warmth of home





## ETHERSTONE SERIES >



ETHERSTONE SERIES

### G12620006KF

SIZE300x600mm600x600mm900x600mm1200x600mm





ETHERSTONE SERIES

### G12620007KF

**SIZE** 300x600mm 600x600mm 900x600mm 1200x600mm

**ТНК** 18/20/25/30mm





ETHERSTONE SERIES

#### G12620008KF

**SIZE** 300x600mm 600x600mm 900x600mm 1200x600mm

**ТНК** 18/20/25/30mm





The symbiosis of human and nature The fusion of time and modernity Shaping the quality of human settlements



## WOOD SERIES >



WOOD SERIES

### G12620009KF

**SIZE** 300x600mm 600x600mm 900x600mm 1200x600mm

**ТНК** 18/20/25/30mm





WOOD SERIES

### G12618253

**SIZE** 300x600mm 600x600mm 900x600mm 1200x600mm



Rustic and natural texture The comfort and freshness of being in the jungle Pave a place of elegant and charm





## SANDSTONE SERIES >



SANDSTONE SERIES

#### YB20210236G SANDSTONE

**SIZE** 300x600mm 600x600mm 900x600mm 1200x600mm

**ТНК** 18/2