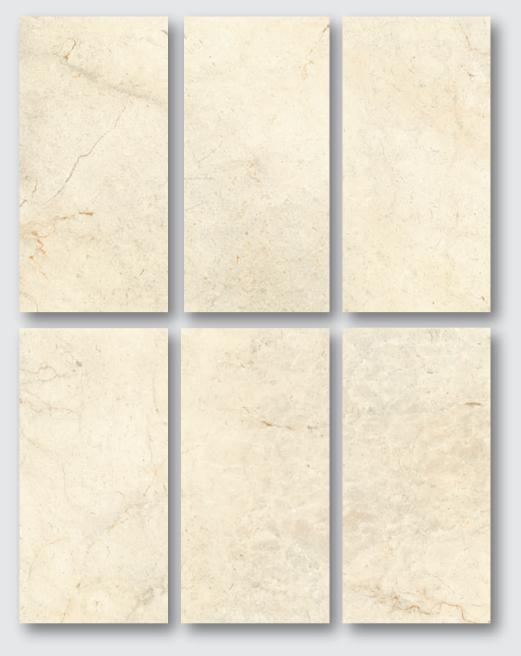

#### G1262079 AGARWOOD BEIGE

**SIZE** 300x600mm 600x600mm 900x600mm 1200x600mm

**ТНК** 18/20/25/30mm

The dazzling colors various tones and natural water and ink paintings create a natura I precious and impoverished charm