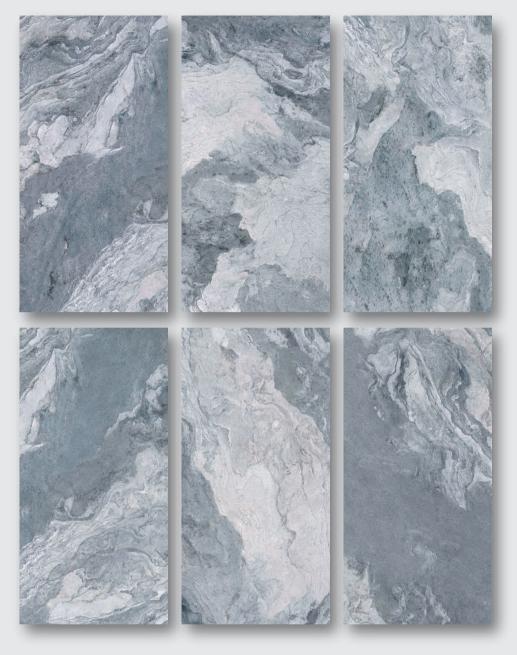

## MARBLE SERIES >

MARBLE SERIES

#### G12620297 ARISTON

**SIZE** 300x600mm 600x600mm 900x600mm 1200x600mm

MARBLE SERIES