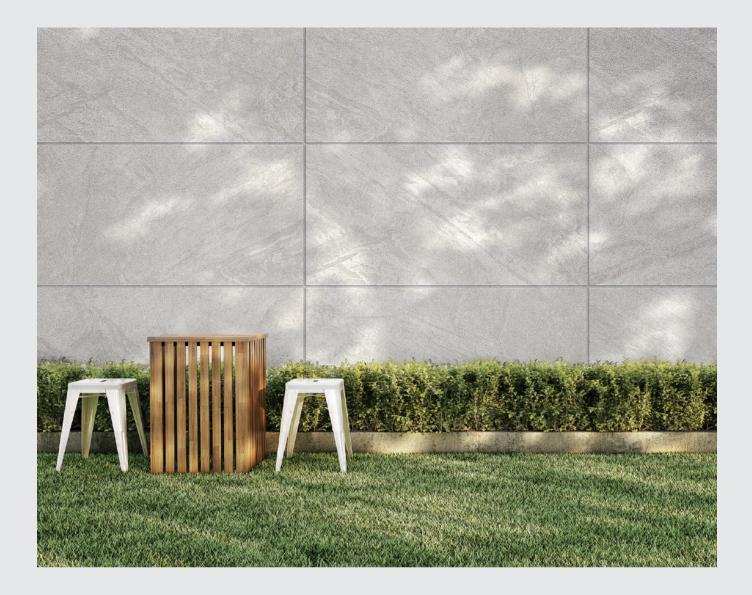

### G12620001M SESAME WHITE

**SIZE** 300x600mm 600x600mm 900x600mm 1200x600mm

**тнк** 18/20/25/30mm

GRANITE SERIES