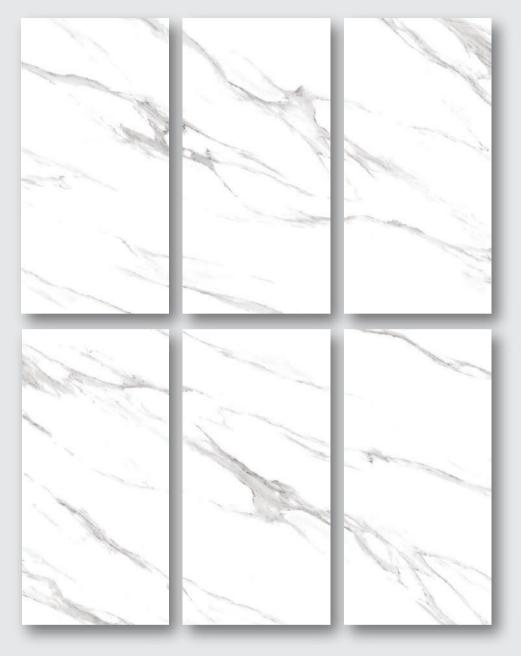

### G12620001M SESAME WHITE

**SIZE** 300x600mm 600x600mm 900x600mm 1200x600mm

**тнк** 18/20/25/30mm

GRANITE SERIES