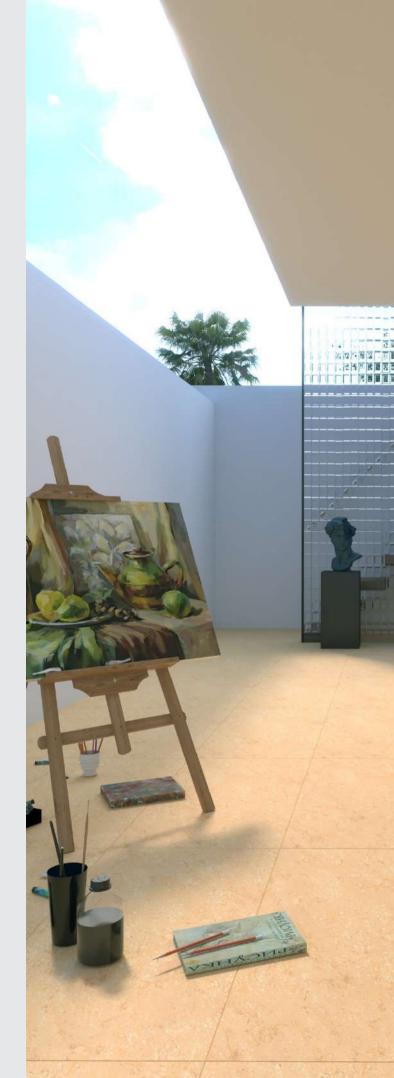

### G12620002KF

**SIZE** 300x600mm 600x600mm 900x600mm 1200x600mm

**ТНК** 18/20/25/30mm Uniform and stylish texture Warm and low-key color Enjoy the warmth of home