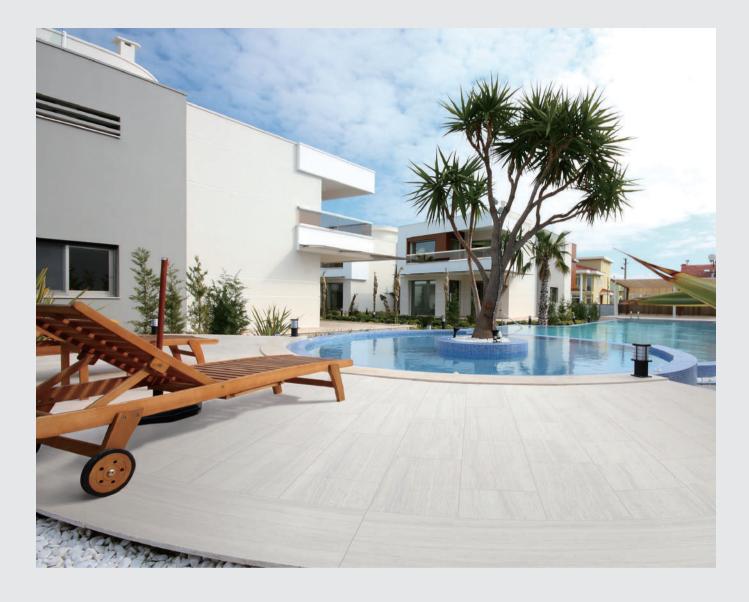

## LIMESTONE SERIES >

LIMESTONE SERIES

### G126200011KF

**SIZE** 300x600mm 600x600mm 900x600mm 1200x600mm

**THK** 18/20/25/30mm

LIMESTONE SERIES

### G12620005KF

**SIZE** 300x600mm 600x600mm 900x600mm 1200x600mm

LIMESTONE SERIES

### G12620003KF

**SIZE** 300x600mm 600x600mm 900x600mm 1200x600mm

**THK** 18/20/25/30mm

LIMESTONE SERIES

### G12620002KF

**SIZE** 300x600mm 600x600mm 900x600mm 1200x600mm

**ТНК** 18/20/25/30mm Uniform and stylish texture Warm and low-key color Enjoy the warmth of home