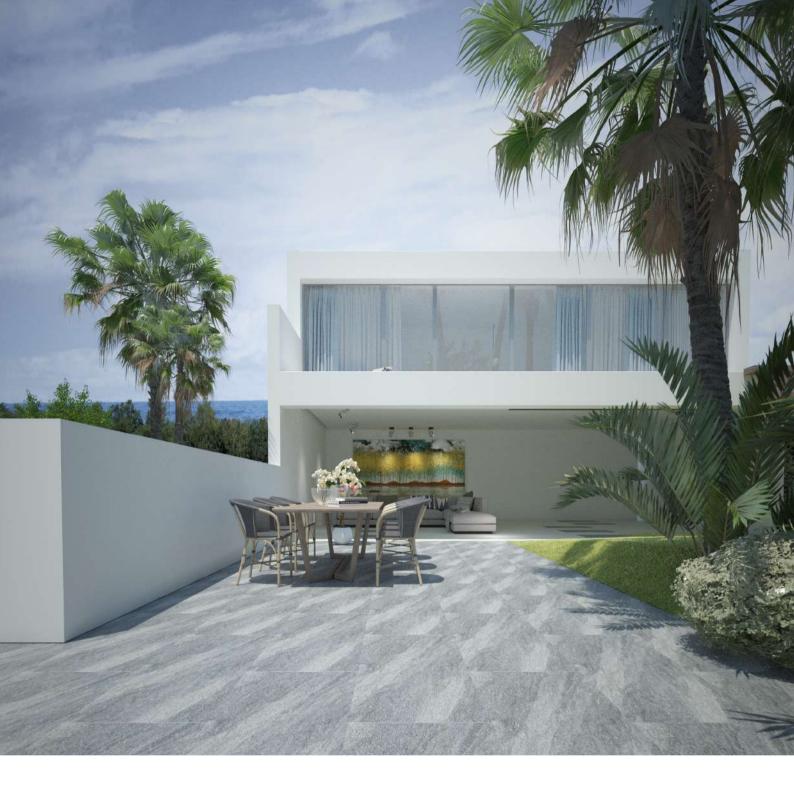

## SLATE SERIES >

SLATE SERIES

### G12620260SJH

**SIZE** 300x600mm 600x600mm 900x600mm 1200x600mm

**ТНК** 18/20/25/30mm

SLATE SERIES

### G12620260SJ

**SIZE** 300x600mm 600x600mm 900x600mm 1200x600mm

The ink painting on the wall is a brush of dust Naturally exquisite masterpieces make life more artistic