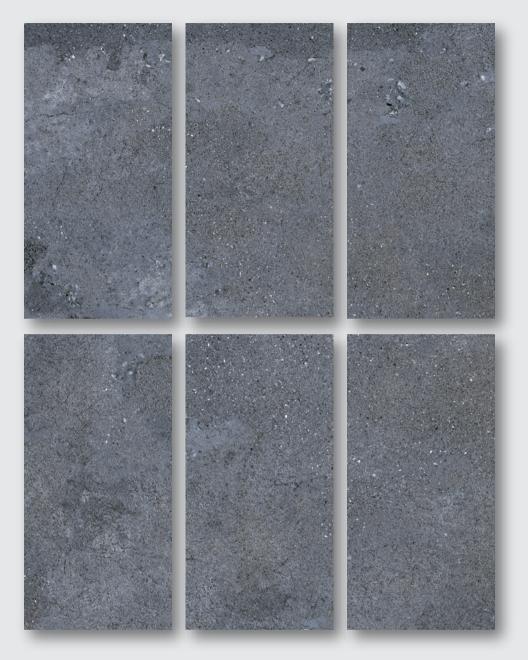

ARBLE SERIES

#### G1262079 AGARWOOD BEIGE

**SIZE** 300x600mm 600x600mm 900x600mm 1200x600mm

**ТНК** 18/20/25/30mm









The dazzling colors various tones and natural water and ink paintings create a natura I precious and impoverished charm



## LIMESTONE SERIES >



LIMESTONE SERIES

### G126200011KF

**SIZE** 300x600mm 600x600mm 900x600mm 1200x600mm

**THK** 18/20/25/30mm



LIMESTONE SERIES

### G12620005KF

**SIZE** 300x600mm 600x600mm 900x600mm 1200x600mm





LIMESTONE SERIES

### G12620003KF

**SIZE** 300x600mm 600x600mm 900x600mm 1200x600mm

**THK** 18/20/25/30mm



LIMESTONE SERIES

### G12620002KF

**SIZE** 300x600mm 600x600mm 900x600mm 1200x600mm

**ТНК** 18/20/25/30mm Uniform and stylish texture Warm and low-key color Enjoy the warmth of home





## ETHERSTONE SERIES >



ETHERSTONE SERIES

### G12620006KF

SIZE300x600mm600x600mm900x600mm1200x600mm





ETHERSTONE SERIES

### G12620007KF

**SIZE** 300x600mm 600x600mm 900x600mm 1200x600mm

**ТНК** 18/20/25/30mm





ETHERSTONE SERIES

#### G12620008KF

**SIZE** 300x600mm 600x600mm 900x600mm 1200x600mm

**ТНК** 18/20/25/30mm





The symbiosis of human and nature The fusion of time and modernity Shaping the quality of human settlements



## WOOD SERIES >



WOOD SERIES

### G12620009KF

**SIZE** 300x600mm 600x600mm 900x600mm 1200x600mm

**ТНК** 18/20/25/30mm





WOOD SERIES

### G12618253

**SIZE** 300x600mm 600x600mm 900x600mm 1200x600mm



Rustic and natural texture The comfort and freshness of being in the jungle Pave a place of elegant and charm





## SANDSTONE SERIES >



SANDSTONE SERIES

#### YB2