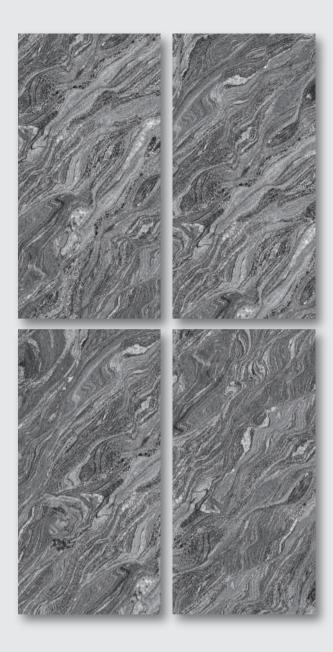

#### G1262012 SEAWAVE WHITE

**SIZE** 300x600mm 600x600mm 900x600mm 1200x600mm

**тнк** 18/20/25/30mm

GRANITE SERIES