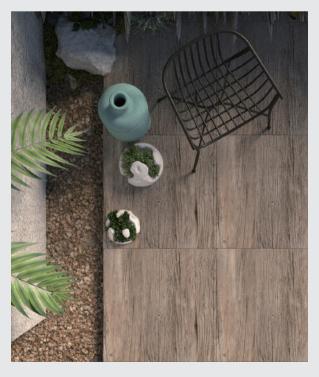

## SANDSTONE SERIES >

SANDSTONE SERIES

#### YB20210236G SANDSTONE

**SIZE** 300x600mm 600x600mm 900x600mm 1200x600mm

**ТНК** 18/20/25/30mm

SANDSTONE SERIES

#### YB20210236Y SANDSTONE

**SIZE** 300x600mm 600x600mm 900x600mm 1200x600mm

**ТНК** 18/20/25/30mm

SANDSTONE SERIES

**SIZE** 300x600mm 600x600mm 900x600mm 1200x600mm

Natural and comfortable, Elegant atmosphere Unique natural rock texture Make the space noble and elegant