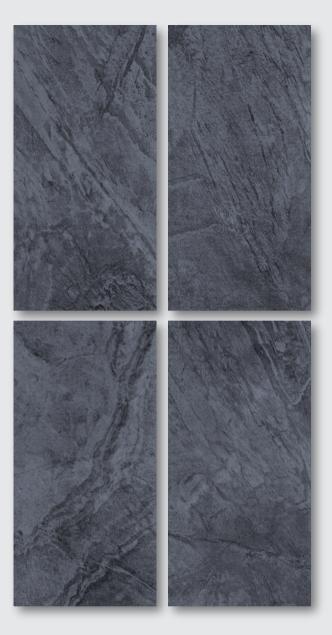

#### G12620003M SESAME GRAY

**SIZE** 300x600mm 600x600mm 900x600mm 1200x600mm

#### G12620006SM SESAME BLACK

SIZE300x600mm600x600mm900x600mm1200x600mm

**ТНК** 18/20/25/30mm

GRANITE SERIES