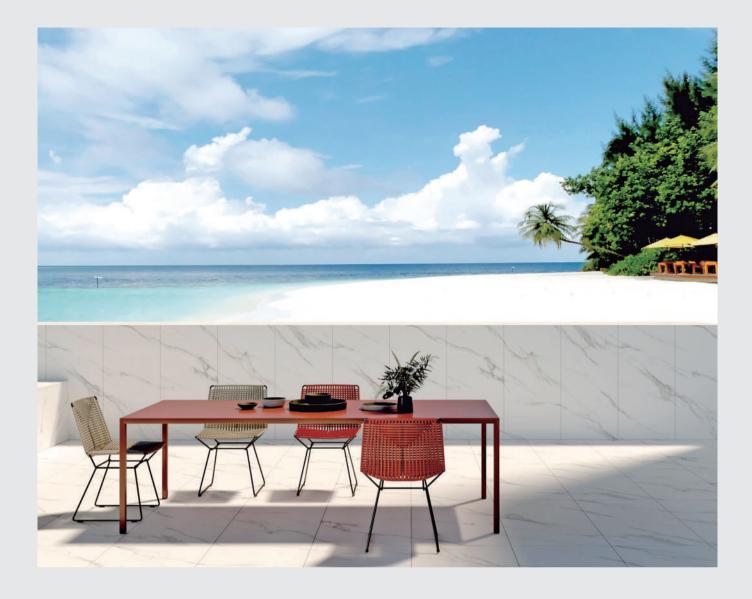

### G12620002KF

**SIZE** 300x600mm 600x600mm 900x600mm 1200x600mm

**ТНК** 18/20/25/30mm Uniform and stylish texture Warm and low-key color Enjoy the warmth of home