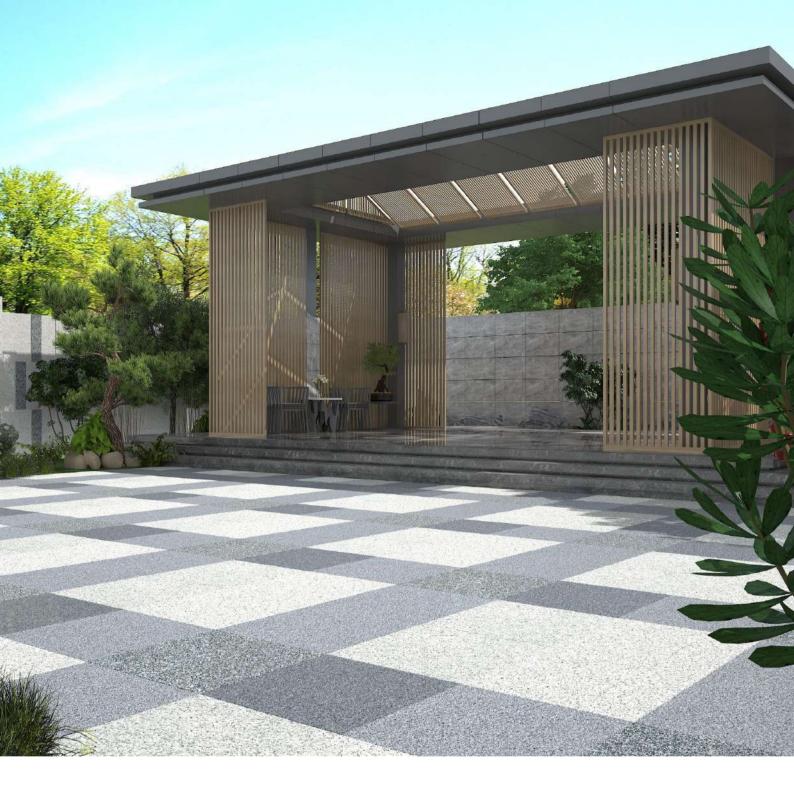

### G12620001M SESAME WHITE

**SIZE** 300x600mm 600x600mm 900x600mm 1200x600mm

**тнк** 18/20/25/30mm

GRANITE SERIES

#### G12620003M SESAME GRAY

**SIZE** 300x600mm 600x600mm 900x600mm 1200x600mm

#### G12620006SM SESAME BLACK

SIZE300x600mm600x600mm900x600mm1200x600mm

**ТНК** 18/20/25/30mm

GRANITE SERIES