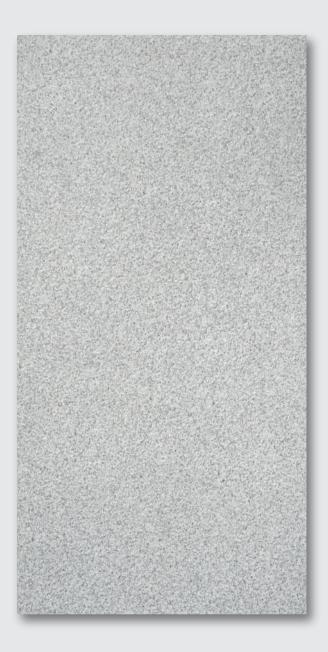

### G12620001M SESAME WHITE

**SIZE** 300x600mm 600x600mm 900x600mm 1200x600mm

**тнк** 18/20/25/30mm

GRANITE SERIES