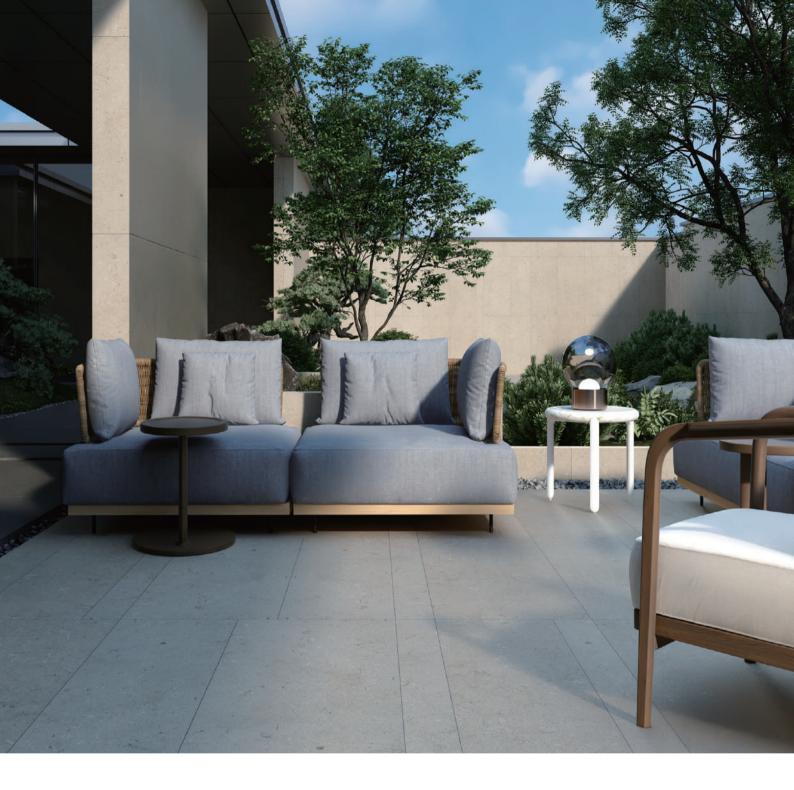

#### YB20210236G SANDSTONE

**SIZE** 300x600mm 600x600mm 900x600mm 1200x600mm

**ТНК** 18/20/25/30mm

SANDSTONE SERIES

#### YB20210236Y SANDSTONE

**SIZE** 300x600mm 600x600mm 900x600mm 1200x600mm

**ТНК** 18/20/25/30mm

SANDSTONE SERIES

**SIZE** 300x600mm 600x600mm 900x600mm 1200x600mm

Natural and comfortable, Elegant atmosphere Unique natural rock texture Make the space noble and elegant