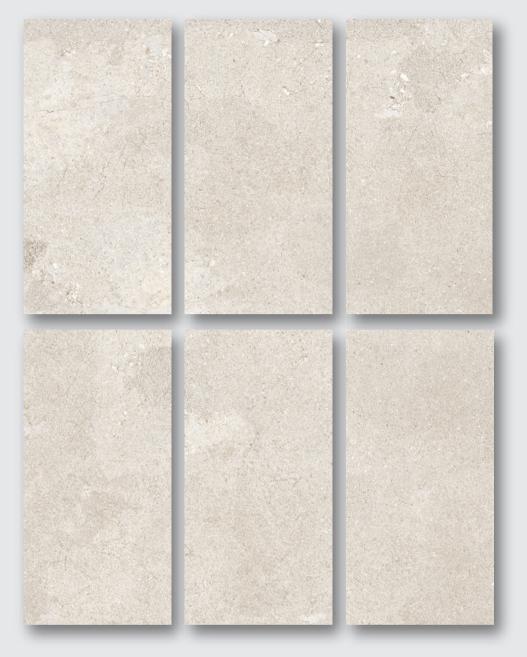

### G12620001M SESAME WHITE

**SIZE** 300x600mm 600x600mm 900x600mm 1200x600mm

**тнк** 18/20/25/30mm

GRANITE SERIES