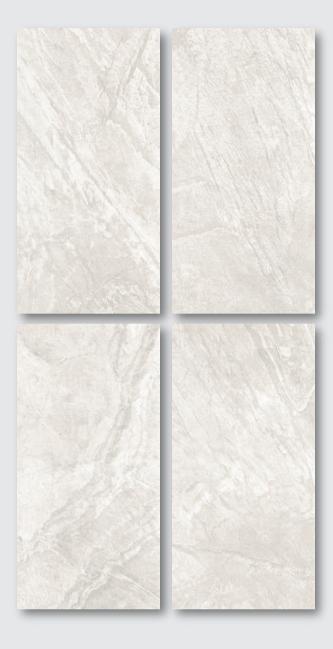

### G12620001M SESAME WHITE

**SIZE** 300x600mm 600x600mm 900x600mm 1200x600mm

**тнк** 18/20/25/30mm

GRANITE SERIES