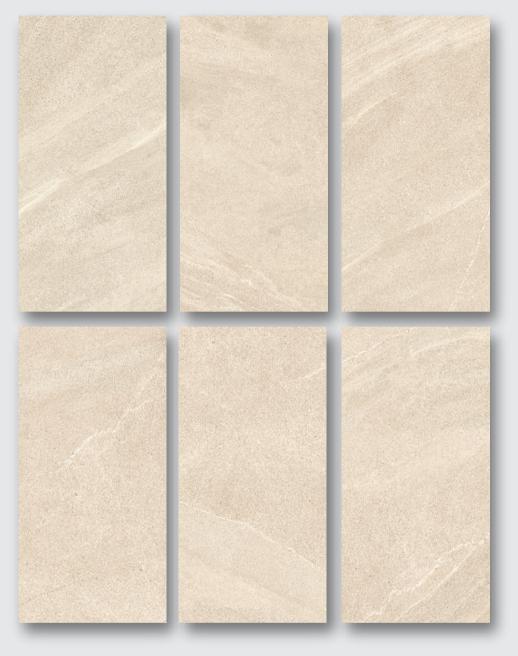

## SLATE SERIES >

SLATE SERIES

### G12620260SJ

**SIZE** 300x600mm 600x600mm 900x600mm 1200x600mm

The ink painting on the wall is a brush of dust Naturally exquisite masterpieces make life more artistic