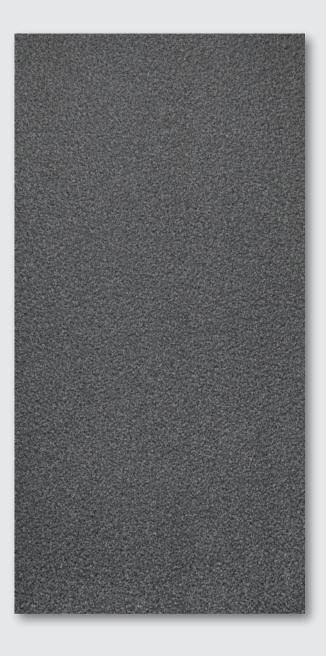

#### G12620006SM SESAME BLACK

SIZE300x600mm600x600mm900x600mm1200x600mm

**ТНК** 18/20/25/30mm

GRANITE SERIES