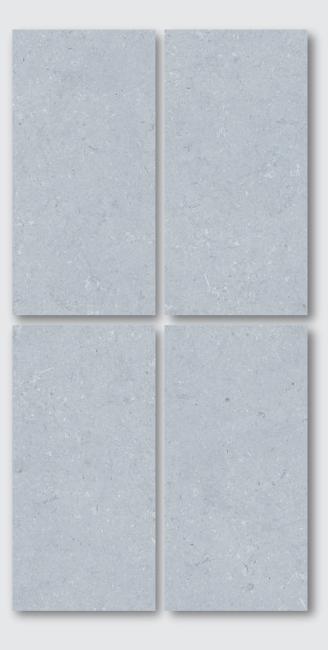

### G12620001M SESAME WHITE

**SIZE** 300x600mm 600x600mm 900x600mm 1200x600mm

**тнк** 18/20/25/30mm

GRANITE SERIES