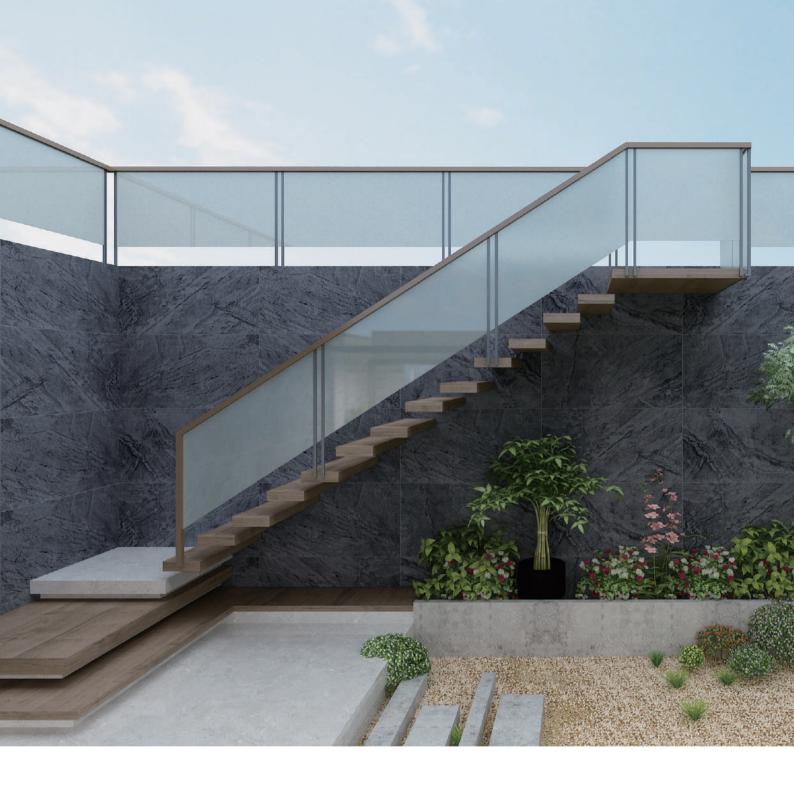

#### G12620003M SESAME GRAY

**SIZE** 300x600mm 600x600mm 900x600mm 1200x600mm

#### G12620006SM SESAME BLACK

SIZE300x600mm600x600mm900x600mm1200x600mm

**ТНК** 18/20/25/30mm

GRANITE SERIES