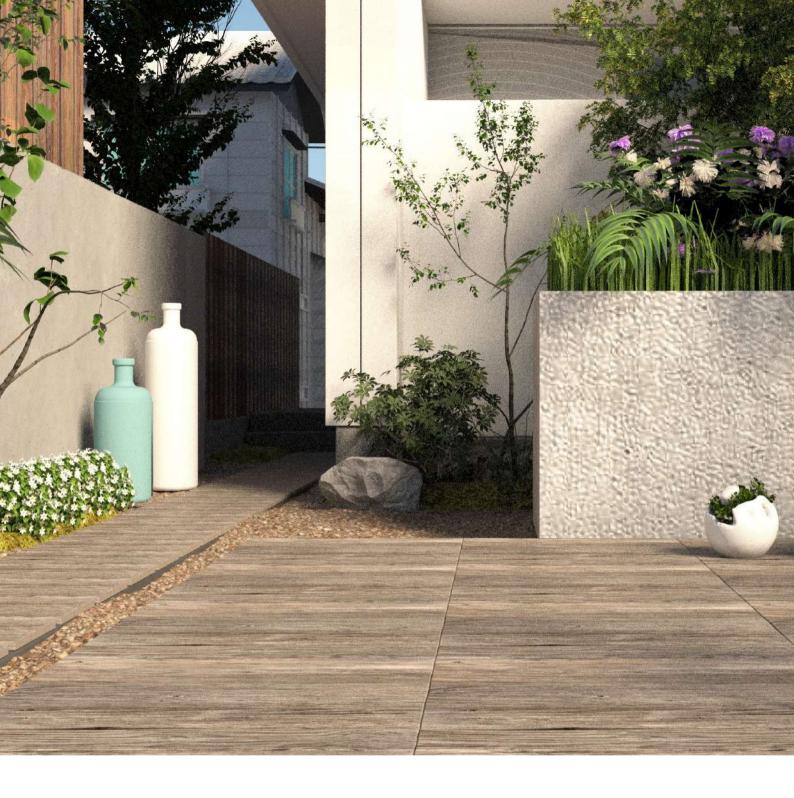

## WOOD SERIES >

WOOD SERIES

### G12620009KF

**SIZE** 300x600mm 600x600mm 900x600mm 1200x600mm

**ТНК** 18/20/25/30mm

WOOD SERIES

### G12618253

**SIZE** 300x600mm 600x600mm 900x600mm 1200x600mm

Rustic and natural texture The comfort and freshness of being in the jungle Pave a place of elegant and charm