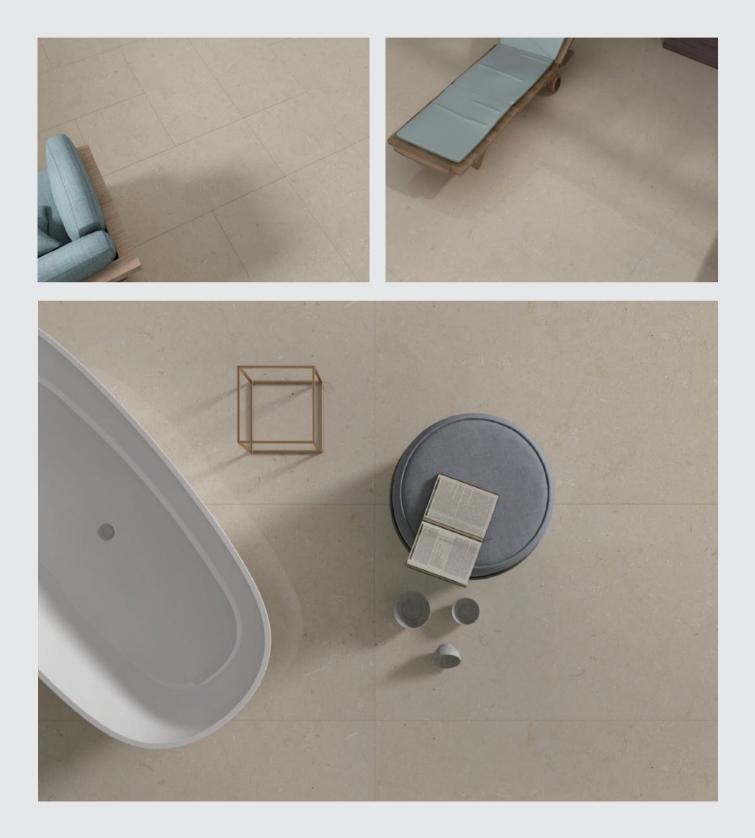

## LIMESTONE SERIES >

LIMESTONE SERIES

### G126200011KF

**SIZE** 300x600mm 600x600mm 900x600mm 1200x600mm

**THK** 18/20/25/30mm

LIMESTONE SERIES

### G12620002KF

**SIZE** 300x600mm 600x600mm 900x600mm 1200x600mm

**ТНК** 18/20/25/30mm Uniform and stylish texture Warm and low-key color Enjoy the warmth of home