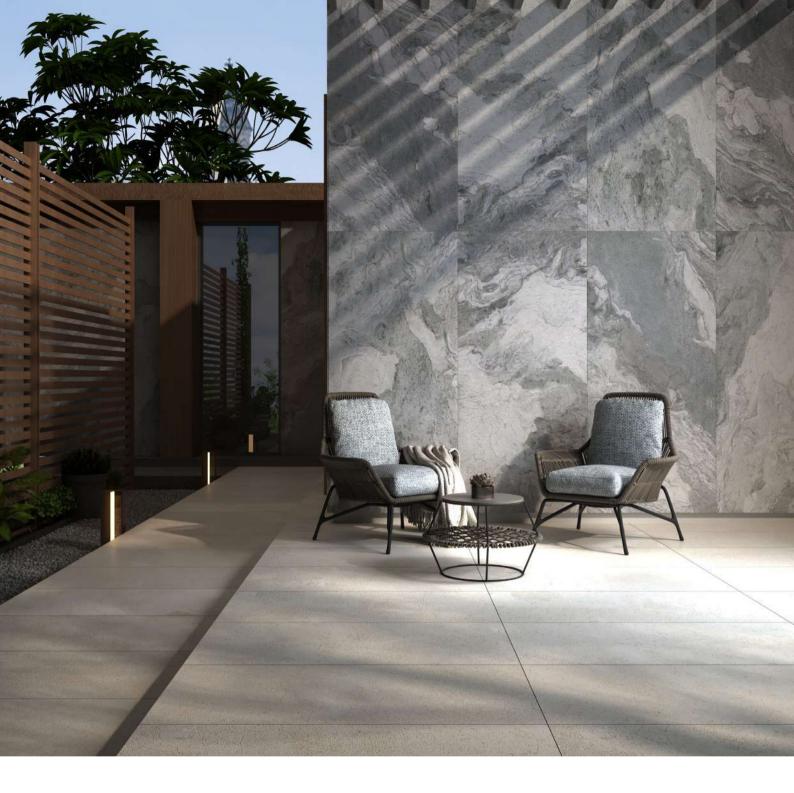

## MARBLE SERIES >

MARBLE SERIES

#### G12620297 ARISTON

**SIZE** 300x600mm 600x600mm 900x600mm 1200x600mm

MARBLE SERIES