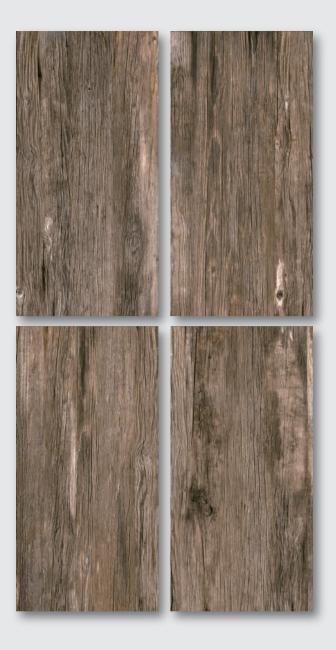

## WOOD SERIES >

WOOD SERIES

### G12620009KF

**SIZE** 300x600mm 600x600mm 900x600mm 1200x600mm

**ТНК** 18/20/25/30mm

WOOD SERIES

### G12618253

**SIZE** 300x600mm 600x600mm 900x600mm 1200x600mm

Rustic and natural texture The comfort and freshness of being in the jungle Pave a place of elegant and charm