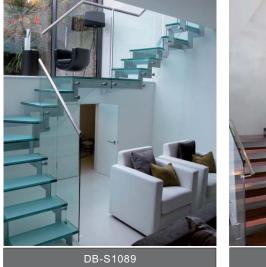

#### **Floating Staircase**

It is a modern and luxury stair design, a lot of people like this design since this design pre-buried the beam into the wall, Glass step and glass railing make this stair more fantastic. Some times you also can choose the wooden tread to instead the glass tread. On the other hands, More and more people like add the Led light under the tread, make it luxury and beautiful. Come on, Get it to your house and enjoy the DIY funny.

#### Data:

Floor height:3000mm Tread length:1030mm Tread width:300mm Riser:158mm Going:285mm

#### **Component:**

Beam: 12mm Carbon steel Tread:10+1.52+10mm Glass Railing:12mm tempered glass Standoff:38mm diameter 304s.s