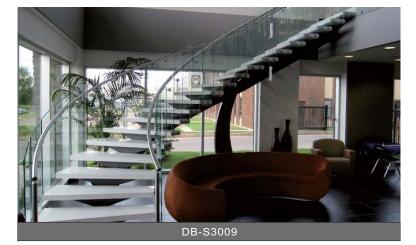

d beautiful. Come on, Get it to your house and enjoy the DIY funny.





#### Data:

Floor height:3000mm Tread length:1030mm Tread width:300mm Riser:158mm Going:285mm

#### **Component:**

Beam: 12mm Carbon steel Tread:10+1.52+10mm Glass Railing:12mm tempered glass Standoff:38mm diameter 304s.s









#### **Wooden Floating Stairs**

To make your house/Villa more luxury, Floating stairs will be your priority choice. Somebody don't like use the glass, Then we can recommend the wood tread instead it, We have the 40mm - 80mm wood tread or wooden box can be choose.

DB-S1097

# $\gg$ > Spiral Stairs



Double building materials Co., Itd

DB-S2059











aipenter de la companya de











DB-S2052





-()

















Aluminum Spiral Stairs







# $\gg$ > Curved Stairs



















 $\bigcirc$ 



>> Outdoor Stairs



# **Base U Channel Railing**

Series #1





### **Oseries #2**

 $(\mathbf{b})$ 



#### **Installation Steps**



#### **Mounted Way**





**Floor Mounted** 

Side Mounted

#### **Top Handrail Installation**



#### Handrail connector Installation

### MOUNTING 1







MOUNTING 3



MOUNTING 3









-0

### Swimming Pool Fence

 $\bigcirc$ 



#### **Spigot Model**







h



-0

### Glass Baluster Railing

 $\bigcirc$ 











#### Baluster/Handrail Dimension: Round: $\Phi$ 50.8mm/ $\Phi$ 42.4mm/ $\Phi$ 38mm Square: 50\*50mm/40\*40mm/38\*38mm

Materials:304s.s/316s.s Finish: Mirror/Brushed

Glass: Single glass:10mm/12mm/15mm Laminated glass:5+1.14+5/6+1.14+6mm









Model:DBP-31

Model:DBP-32

color A size 850 material 304 color