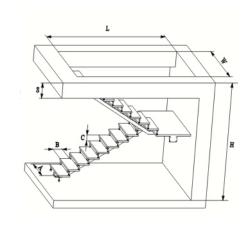

### **Stairs Data**

Length(L):Deciding the shape of staircase Width(W):Deciding tread length Floor Height: Deciding the riser and step quantity Beam Thickness(S):Deciding the fix position Step Length(A) Step Width(B) Riser/ Step Height(C)