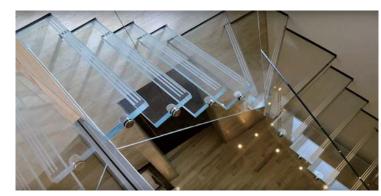

#### **Floating Staircase**

It is a modern and luxury stair design, a lot of people like this design since this design pre-buried the beam into the wall, Glass step and glass railing make this stair more fantastic. Some times you also can choose the wooden tread to instead the glass tread. On the other hands, More and more people like add the Led light under the tread, make it luxury and beautiful. Come on, Get it to your house and enjoy the DIY funny.

#### Data:

Floor height:3000mm Tread length:1030mm Tread width:300mm Riser:158mm Going:285mm

#### **Component:**

Beam: 12mm Carbon steel Tread:10+1.52+10mm Glass Railing:12mm tempered glass Standoff:38mm diameter 304s.s