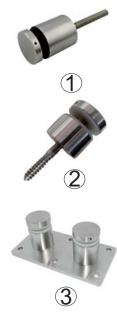

Phi$ 50.8mm/ $\Phi$ 42.4mm/ $\Phi$ 38mm Square: 50\*50mm/40\*40mm/38\*38mm

Materials:304s.s/316s.s Finish: Mirror/Brushed

Glass: Single glass:10mm/12mm/15mm Laminated glass:5+1.14+5/6+1.14+6mm









Model:DBP-31

Model:DBP-32

color A size 850 material 304 color Mat

Model:DBP-35

Model:DBP-33



0













10-11

### Commercial Railing

 $\bigcirc$ 







Model:DBP-44 Model:DBP-45





### Chanel Post Railing







Center Post

Corner Post

End Post

Materials:304s.s/316s.s/A3 Steel Finish: Mirror/Brushed/Power Coated

Baluster/Handrail Dimension: Round:  $\Phi$  50.8mm/ $\Phi$ 42.4mm/ $\Phi$ 38mm Square: 50\*50mm/45\*45mm/40\*40mm/38\*38mm Glass: Single glass: 10mm/12mm/15mm Laminated glass: 5+1.14+5/6+1.14+6mm







DB-B3428









7.7

۲

# Patch Fitting Glass Railing







**Elevation Drawing** 

### Stainless Steel Cable Railing







DBF002



DBFC

Fitting Option





DBF001

# Stainless Steel Rod Railing

 $\bigcirc$ 



DBP-521

DBP-522

DBP-523

DBP-524



⊕8mmSolid Rod



Square Post



DBP-525

DBP-526

DBP-527

DBP-528







-0

# Casting Aluminum Railing

٥









DB-B6104





••

# Antique Brass/Al-Mg Railing













# Advantage

One Stop Service - We offer one stop solution for your project



Saving Time & Save Money - Easy purchasing and economic price



Safe Deal - safe on payment and shippment



Quality Guarantee - get 100% guarantee for all item you buy from us



# Service from us

Measurement Service - Go to your jobsite to do measurement



Design Service - Provide shop drawing base on actual measurement



Customized Serv