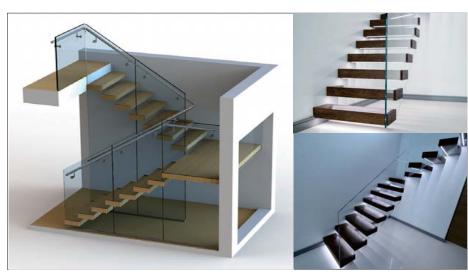

#### **Floating Staircase**

It is a modern and luxury stair design, a lot of people like this design since this design pre-buried the beam into the wall, Glass step and glass railing make this stair more fantastic. Some times you also can choose the wooden tread to instead the glass tread. On the other hands, More and more people like add the Led light under the tread, make it luxury and beautiful. Come on, Get it to your house and enjoy the DIY funny.

#### Data:

Floor height:3000mm Tread length:1030mm Tread width:300mm Riser:158mm Going:285mm

#### **Component:**

Beam: 12mm Carbon steel Tread:10+1.52+10mm Glass Railing:12mm tempered glass Standoff:38mm diameter 304s.s