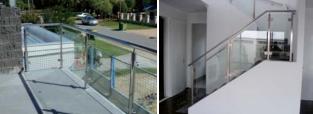

### Glass Baluster Railing

 $\bigcirc$ 

#### Baluster/Handrail Dimension: Round: $\Phi$ 50.8mm/ $\Phi$ 42.4mm/ $\Phi$ 38mm Square: 50\*50mm/40\*40mm/38\*38mm

Materials:304s.s/316s.s Finish: Mirror/Brushed

Glass: Single glass:10mm/12mm/15mm Laminated glass:5+1.14+5/6+1.14+6mm