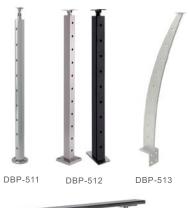

### Chanel Post Railing

Center Post

Corner Post

End Post

Materials:304s.s/316s.s/A3 Steel Finish: Mirror/Brushed/Power Coated

Baluster/Handrail Dimension: Round:  $\Phi$  50.8mm/ $\Phi$ 42.4mm/ $\Phi$ 38mm Square: 50\*50mm/45\*45mm/40\*40mm/38\*38mm Glass: Single glass: 10mm/12mm/15mm Laminated glass: 5+1.14+5/6+1.14+6mm