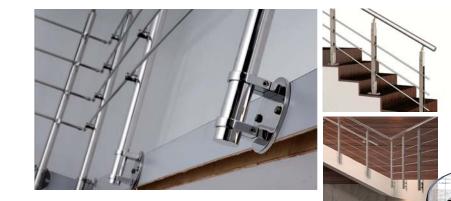

# Stainless Steel Rod Railing

 $\bigcirc$ 

DBP-521

DBP-522

DBP-523

DBP-524

⊕8mmSolid Rod

Square Post

DBP-525

DBP-526

DBP-527

DBP-528

-0