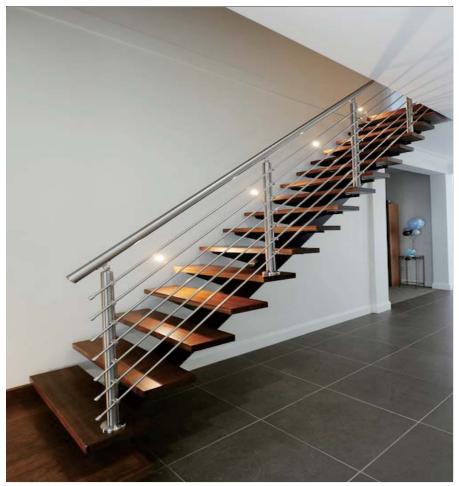

# Stainless Steel Rod Railing

 $\bigcirc$ 

DBP-521

DBP-522

DBP-523

DBP-524

⊕8mmSolid Rod

Square Post

DBP-525

DBP-526

DBP-527

DBP-528

-0