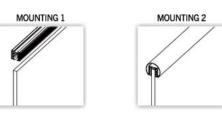

#### **Installation Steps**

#### **Mounted Way**

**Floor Mounted** 

Side Mounted

### MOUNTING 1

MOUNTING 3

MOUNTING 3

-0