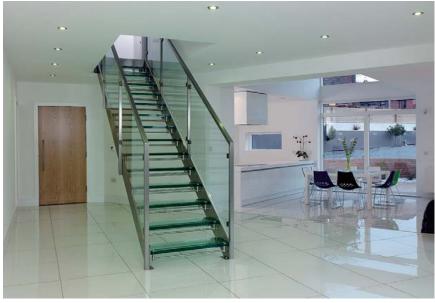

# $\gg$ > Straight Stairs

Fitting

DB-S1088

DB-S1244

-)

(b)

DB-S1118

### Data:

Floor height: As per your job site
Stringer: 300mm\*12mm Carbon steel
Step length:1000mm-1200mm
Riser:160mm-200mm
Tread Support:76mm\*4mm carbon steel support
Standoff: Φ 38mm stainless steel standoff
Tread Option:
40mm wooden tread
12mm+1.52+12mm laminated glass step
Railing Option:
Glass Railing/Stainless steel railing