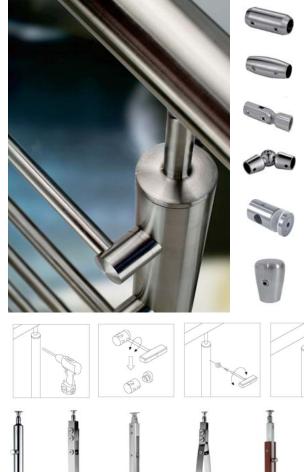

#### **Spigot Model**

h

-0

#### Baluster/Handrail Dimension: Round: $\Phi$ 50.8mm/ $\Phi$ 42.4mm/ $\Phi$ 38mm Square: 50\*50mm/40\*40mm/38\*38mm

Materials:304s.s/316s.s Finish: Mirror/Brushed

Glass: Single glass:10mm/12mm/15mm Laminated glass:5+1.14+5/6+1.14+6mm