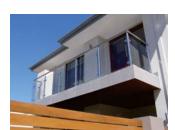

### Glass Baluster Railing

 $\bigcirc$ 

#### Baluster/Handrail Dimension: Round: $\Phi$ 50.8mm/ $\Phi$ 42.4mm/ $\Phi$ 38mm Square: 50\*50mm/40\*40mm/38\*38mm

Materials:304s.s/316s.s Finish: Mirror/Brushed

Glass: Single glass:10mm/12mm/15mm Laminated glass:5+1.14+5/6+1.14+6mm