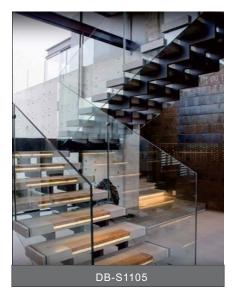

#### **Floating Staircase**

It is a modern and luxury stair design, a lot of people like this design since this design pre-buried the beam into the wall, Glass step and glass railing make this stair more fantastic. Some times you also can choose the wooden tread to instead the glass tread. On the other hands, More and more people like add the Led light under the tread, make it luxury and beautiful. Come on, Get it to your house and enjoy the DIY funny.

#### Data:

Floor height:3000mm Tread length:1030mm Tread width:300mm Riser:158mm Going:285mm

#### **Component:**

Beam: 12mm Carbon steel Tread:10+1.52+10mm Glass Railing:12mm tempered glass Standoff:38mm diameter 304s.s