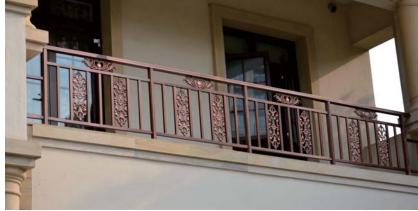

odel:DBP-44 Model:DBP-45





### Chanel Post Railing







Center Post

Corner Post

End Post

Materials:304s.s/316s.s/A3 Steel Finish: Mirror/Brushed/Power Coated

Baluster/Handrail Dimension: Round:  $\Phi$  50.8mm/ $\Phi$ 42.4mm/ $\Phi$ 38mm Square: 50\*50mm/45\*45mm/40\*40mm/38\*38mm Glass: Single glass: 10mm/12mm/15mm Laminated glass: 5+1.14+5/6+1.14+6mm







DB-B3428









7.7

۲

# Patch Fitting Glass Railing







**Elevation Drawing** 

### Stainless Steel Cable Railing







DBF002



DBFC

Fitting Option





DBF001

# Stainless Steel Rod Railing

 $\bigcirc$ 



DBP-521

DBP-522

DBP-523

DBP-524



⊕8mmSolid Rod



Square Post



DBP-525

DBP-526

DBP-527

DBP-528







-0

# Casting Aluminum Railing

٥









DB-B6104





••

# Antique Brass/Al-Mg Railing













# Advantage

One Stop Service - We offer one stop solution for your project



Saving Time & Save Money - Easy purchasing and economic price



Safe Deal - safe on payment and shippment



Quality Guarantee - get 100% guarantee for all item you buy from us



# Service from us

Measurement Service - Go to your jobsite to do measurement



Design Service - Provide shop drawing base on actual measurement



Customized Service - Customized by our D&B Design team



Installation - Send Engineering Group to your jobsite to do installation