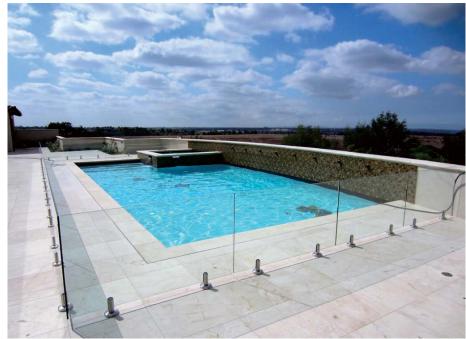

e your priority choice. Somebody don't like use the glass, Then we can recommend the wood tread instead it, We have the 40mm - 80mm wood tread or wooden box can be choose.

DB-S1097

# $\gg$ > Spiral Stairs



Double building materials Co., Itd

DB-S2059











aipenter de la companya de











DB-S2052





-()

















Aluminum Spiral Stairs







# $\gg$ > Curved Stairs



















 $\bigcirc$ 



>> Outdoor Stairs



# **Base U Channel Railing**

Series #1





### **Oseries #2**

 $(\mathbf{b})$ 



#### **Installation Steps**



#### **Mounted Way**





**Floor Mounted** 

Side Mounted

#### **Top Handrail Installation**



#### Handrail connector Installation

### MOUNTING 1







MOUNTING 3



MOUNTING 3









-0

### Swimming Pool Fence

 $\bigcirc$ 



#### **Spigot Model**







h



-0

### Glass Baluster Railing

 $\bigcirc$ 











#### Baluster/Handrail Dimension: Round: $\Phi$ 50.8mm/ $\Phi$ 42.4mm/ $\Phi$ 38mm Square: 50\*50mm/40\*40mm/38\*38mm

Materials:304s.s/316s.s Finish: Mirror/Brushed

Glass: Single glass:10mm/12mm/15mm Laminated glass:5+1.14+5/6+1.14+6mm









Model:DBP-31

Model:DBP-32

color A size 850 material 304 color Mat

Model:DBP-35

Model:DBP-33



0













10-11

### Commercial Railing

 $\bigcirc$ 







Model:DBP-44 Model:DBP-45





### Chanel Post Railing







Center Post

Corner Post

End Post

Materials:304s.s/316s.s/A3 Steel Finish: Mirror/Brushed/Power Coated

Baluster/Handrail Dimension: Round:  $\Phi$  50.8mm/ $\Phi$ 42.4mm/ $\Phi$ 38mm Square: 50\*50mm/45\*45mm/40\*40mm/38\*38mm Glas