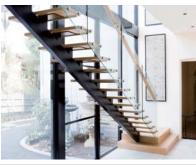

#### **Floating Staircase**

It is a modern and luxury stair design, a lot of people like this design since this design pre-buried the beam into the wall, Glass step and glass railing make this stair more fantastic. Some times you also can choose the wooden tread to instead the glass tread. On the other hands, More and more people like add the Led light under the tread, make it luxury and beautiful. Come on, Get it to your house and enjoy the DIY funny.

#### **Wooden Floating Stairs**

To make your house/Villa more luxury, Floating stairs will be your priority choice. Somebody don't like use the glass, Then we can recommend the wood tread instead it, We have the 40mm - 80mm wood tread or wooden box can be choose.