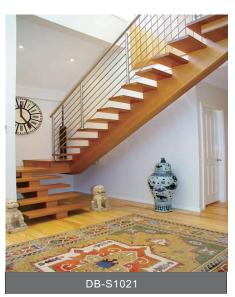

# $\gg$ > Straight Stairs

Fitting

DB-S1088

DB-S1244

-)

(b)

DB-S1118

### Data:

Floor height: As per your job site
Stringer: 300mm\*12mm Carbon steel
Step length:1000mm-1200mm
Riser:160mm-200mm
Tread Support:76mm\*4mm carbon steel support
Standoff: Φ 38mm stainless steel standoff
Tread Option:
40mm wooden tread
12mm+1.52+12mm laminated glass step
Railing Option:
Glass Railing/Stainless steel railing