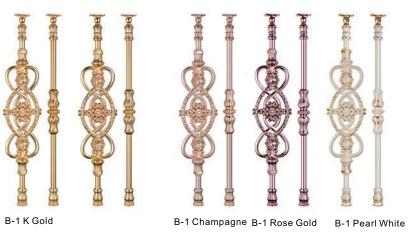

Model:DBP-44 Model:DBP-45





### Chanel Post Railing







Center Post

Corner Post

End Post

Materials:304s.s/316s.s/A3 Steel Finish: Mirror/Brushed/Power Coated

Baluster/Handrail Dimension: Round:  $\Phi$  50.8mm/ $\Phi$ 42.4mm/ $\Phi$ 38mm Square: 50\*50mm/45\*45mm/40\*40mm/38\*38mm Glass: Single glass: 10mm/12mm/15mm Laminated glass: 5+1.14+5/6+1.14+6mm







DB-B3428









7.7

۲

# Patch Fitting Glass Railing







**Elevation Drawing** 

### Stainless Steel Cable Railing







DBF002



DBFC

Fitting Option





DBF001

# Stainless Steel Rod Railing

 $\bigcirc$ 



DBP-521

DBP-522

DBP-523

DBP-524



⊕8mmSolid Rod



Square Post



DBP-525

DBP-526

DBP-527

DBP-528







-0

# Casting Aluminum Railing

٥









DB-B6104





••

# Antique Brass/Al-Mg Railing













# Advantage

One Stop Service - We offer one stop solution for your project



Saving Time & Save Money - Easy purchasing and economic price



Safe Deal - safe on payment and shippment



Quality Guarantee - get 100% guarantee for all item you buy from us



# Service from us

Measurement Service - Go to your jobsite to do measurement



Design Service - Provide shop drawing base on actual measurement



Customized Service - Customized by our D&B Design team



Installation - Send Engineering Group to your jobsite to do installation