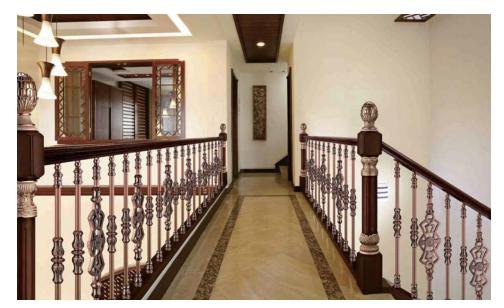

Model:DBP-44 Model:DBP-45





### Chanel Post Railing







Center Post

Corner Post

End Post

Materials:304s.s/316s.s/A3 Steel Finish: Mirror/Brushed/Power Coated

Baluster/Handrail Dimension: Round:  $\Phi$  50.8mm/ $\Phi$ 42.4mm/ $\Phi$ 38mm Square: 50\*50mm/45\*45mm/40\*40mm/38\*38mm Glass: Single glass: 10mm/12mm/15mm Laminated glass: 5+1.14+5/6+1.14+6mm







DB-B3428









7.7

۲

# Patch Fitting Glass Railing







**Elevation Drawing** 

### Stainless Steel Cable Railing







DBF002



DBFC

Fitting Option





DBF001

# Stainless Steel Rod Railing

 $\bigcirc$ 



DBP-521

DBP-522

DBP-523

DBP-524



⊕8mmSolid Rod



Square Post



DBP-525

DBP-526

DBP-527

DBP-528







-0

# Casting Aluminum Railing

٥









DB-B6104





••

# Antique Brass/Al-Mg Railing













# Advantage

One Stop Service - We offer one stop solution for your project



Saving Time & Save Money - Easy purchasing and economic price



Safe Deal - safe on payment and shippment



Quality Guarantee - get 100% guarantee for all item you buy from us



# Service from us

Measurement Service - Go to your jobsite to do measurement



Design Service - Provide shop drawing base on actual measurement



Customized Service - Customized by our D&B Design team



Installation - Send Engineering Group to your jobsite to do installation