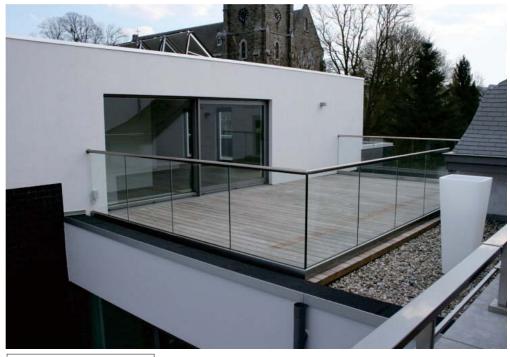

width:300mm Riser:158mm Going:285mm

#### **Component:**

Beam: 12mm Carbon steel Tread:10+1.52+10mm Glass Railing:12mm tempered glass Standoff:38mm diameter 304s.s









#### **Wooden Floating Stairs**

To make your house/Villa more luxury, Floating stairs will be your priority choice. Somebody don't like use the glass, Then we can recommend the wood tread instead it, We have the 40mm - 80mm wood tread or wooden box can be choose.

DB-S1097

# $\gg$ > Spiral Stairs



Double building materials Co., Itd

DB-S2059











aipenter de la companya de











DB-S2052





-()

















Aluminum Spiral Stairs







# $\gg$ > Curved Stairs



















 $\bigcirc$ 



>> Outdoor Stairs



# **Base U Channel Railing**

Series #1





### **Oseries #2**

 $(\mathbf{b})$ 



#### **Installation Steps**



#### **Mounted Way**





**Floor Mounted** 

Side Mounted

#### **Top Handrail Installation**



#### Handrail connector Installation

### MOUNTING 1







MOUNTING 3



MOUNTING 3









-0

### Swimming Pool Fence

 $\bigcirc$ 



#### **Spigot Model**







h



-0

### Glass Baluster Railing

 $\bigcirc$ 











#### Baluster/Handrail Dimension: Round: $\Phi$ 50.8mm/ $\Phi$ 42.4mm/ $\Phi$ 38mm Square: 50\*50mm/40\*40mm/38\*38mm

Materials:304s.s/316s.s Finish: Mirror/Brushed

Glass: Single glass:10mm/12mm/15mm Laminated glass:5+1.14+5/6+1.14+6mm









Model:DBP-31

Model:DBP-32

color A size 850 material 304 color Mat

Model:DBP-35

Model:DBP-33



0













10-11

### Commercial Railing

 $\bigcirc$ 







Model:DBP-44 Model:DBP-45