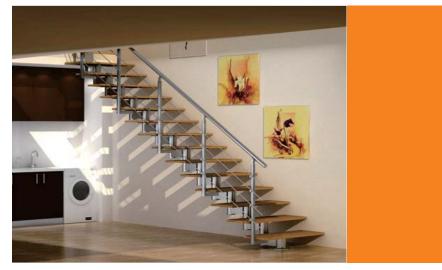

> Straight Stairs







Fitting







DB-S1088



DB-S1244





-)



(b)

DB-S1118

### Data:

Floor height: As per your job site
Stringer: 300mm\*12mm Carbon steel
Step length:1000mm-1200mm
Riser:160mm-200mm
Tread Support:76mm\*4mm carbon steel support
Standoff: Φ 38mm stainless steel standoff
Tread Option:
40mm wooden tread
12mm+1.52+12mm laminated glass step
Railing Option:
Glass Railing/Stainless steel railing



DB-S1131











DB-S1171



٥











••



DB-S1238







 $\bigcirc$ 

DB-S1246



••









DB-S1004









DB-S1006



-• .



















Shop drawing



DB-S1101

DB-S1252

Beam: Φ114x4.0mm carbon steel sleeve beam
Tread Option
40mm Oak Wooden tread
10mm+1. 52+10mm laminated glass tread
Railing: Stainless steel railing/Glass Railing

Double Building



DB-S1003





STAIR PLAN

1030

#### **Floating Staircase**

It is a modern and luxury stair design, a lot of people like this design since this design pre-buried the beam into the wall, Glass step and glass railing make this stair more fantastic. Some times you also can choose the wooden tread to instead the glass tread. On the other hands, More and more people like add the Led light under the tread, make it luxury and beautiful. Come on, Get it to your house and enjoy the DIY funny.





#### Data:

Floor height:3000mm Tread length:1030mm Tread width:300mm Riser:158mm Going:285mm

#### **Component:**

Beam: 12mm Carbon steel Tread:10+1.52+10mm Glass Railing:12mm tempered glass Standoff:38mm diameter 304s.s









#### **Wooden Floating Stairs**

To make your house/Villa more luxury,