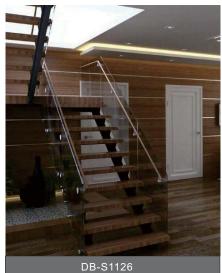

#### **Wooden Floating Stairs**

To make your house/Villa more luxury, Floating stairs will be your priority choice. Somebody don't like use the glass, Then we can recommend the wood tread instead it, We have the 40mm - 80mm wood tread or wooden box can be choose.