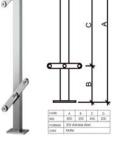

#### Baluster/Handrail Dimension: Round: $\Phi$ 50.8mm/ $\Phi$ 42.4mm/ $\Phi$ 38mm Square: 50\*50mm/40\*40mm/38\*38mm

Materials:304s.s/316s.s Finish: Mirror/Brushed

Glass: Single glass:10mm/12mm/15mm Laminated glass:5+1.14+5/6+1.14+6mm

### Chanel Post Railing

Center Post

Corner Post

End Post

Materials:304s.s/316s.s/A3 Steel Finish: Mirror/Brushed/Power Coated

Baluster/Handrail Dimension: Round:  $\Phi$  50.8mm/ $\Phi$ 42.4mm/ $\Phi$ 38mm Square: 50\*50mm/45\*45mm/40\*40mm/38\*38mm Glass: Single glass: 10mm/12mm/15mm Laminated glass: 5+1.14+5/6+1.14+6mm