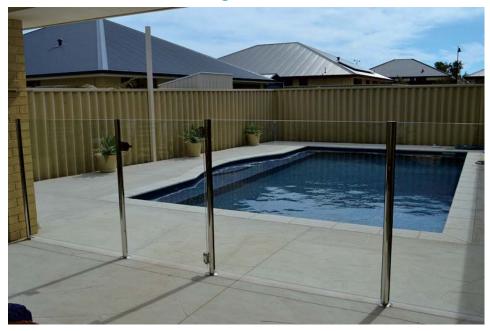

*



#### **Mounted Way**





**Floor Mounted** 

Side Mounted

#### **Top Handrail Installation**



#### Handrail connector Installation

### MOUNTING 1







MOUNTING 3



MOUNTING 3









-0

### Swimming Pool Fence

 $\bigcirc$ 



#### **Spigot Model**







h



-0

### Glass Baluster Railing

 $\bigcirc$ 











#### Baluster/Handrail Dimension: Round: $\Phi$ 50.8mm/ $\Phi$ 42.4mm/ $\Phi$ 38mm Square: 50\*50mm/40\*40mm/38\*38mm

Materials:304s.s/316s.s Finish: Mirror/Brushed

Glass: Single glass:10mm/12mm/15mm Laminated glass:5+1.14+5/6+1.14+6mm









Model:DBP-31

Model:DBP-32

color A size 850 material 304 color Mat

Model:DBP-35

Model:DBP-33



0













10-11

### Commercial Railing

 $\bigcirc$ 







Model:DBP-44 Model:DBP-45





### Chanel Post Railing







Center Post

Corner Post

End Post

Materials:304s.s/316s.s/A3 Steel Finish: Mirror/Brushed/Power Coated

Baluster/Handrail Dimension: Round:  $\Phi$  50.8mm/ $\Phi$ 42.4mm/ $\Phi$ 38mm Square: 50\*50mm/45\*45mm/40\*40mm/38\*38mm Glass: Single glass: 10mm/12mm/15mm Laminated glass: 5+1.14+5/6+1.14+6mm







DB-B3428









7.7

۲

# Patch Fitting Glass Railing







**Elevation Drawing** 

### Stainless Steel Cable Railing







DBF002



DBFC

Fitting Option





DBF001

# Stainless Steel Rod Railing

 $\bigcirc$ 



DBP-521

DBP-522

DBP-523

DBP-524



⊕8mmSolid Rod



Square Post



DBP-525

DBP-526

DBP-527

DBP-528







-0

# Casting Aluminum Railing

٥









DB-B6104





••

# Antique Brass/Al-Mg Railing













# Advantage

One Stop Service - We offer one stop