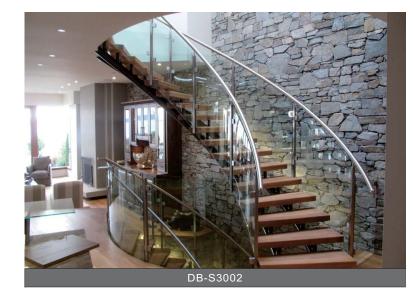

beautiful. Come on, Get it to your house and enjoy the DIY funny.





#### Data:

Floor height:3000mm Tread length:1030mm Tread width:300mm Riser:158mm Going:285mm

#### **Component:**

Beam: 12mm Carbon steel Tread:10+1.52+10mm Glass Railing:12mm tempered glass Standoff:38mm diameter 304s.s









#### **Wooden Floating Stairs**

To make your house/Villa more luxury, Floating stairs will be your priority choice. Somebody don't like use the glass, Then we can recommend the wood tread instead it, We have the 40mm - 80mm wood tread or wooden box can be choose.

DB-S1097

# $\gg$ > Spiral Stairs



Double building materials Co., Itd

DB-S2059











aipenter de la companya de











DB-S2052





-()

















Aluminum Spiral Stairs







# $\gg$ > Curved Stairs



















 $\bigcirc$ 



>> Outdoor Stairs



# **Base U Channel Railing**

Series #1





### **Oseries #2**

 $(\mathbf{b})$ 



#### **Installation Steps**



#### **Mounted Way**





**Floor Mounted** 

Side Mounted

#### **Top Handrail Installation**



#### Handrail connector Installation

### MOUNTING 1







MOUNTING 3



MOUNTING 3









-0

### Swimming Pool Fence

 $\bigcirc$ 



#### **Spigot Model**







h



-0

### Glass Baluster Railing

 $\bigcirc$ 











#### Baluster/Handrail Dimension: Round: $\Phi$ 50.8mm/ $\Phi$ 42.4mm/ $\Phi$ 38mm Square: 50\*50mm/40\*40mm/38\*38mm

Materials:304s.s/316s.s Finish: Mirror/Brushed

Glass: Single glass:10mm/12mm/15mm Laminated glass:5+1.14+5/6+1.14+6mm









Model:DBP-31

Model:DBP-32

color A size 850 material 304 color M