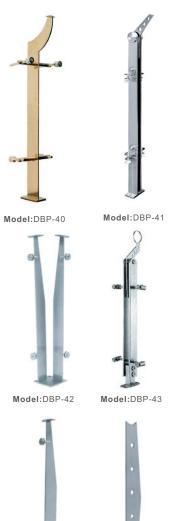

#### Baluster/Handrail Dimension: Round: $\Phi$ 50.8mm/ $\Phi$ 42.4mm/ $\Phi$ 38mm Square: 50\*50mm/40\*40mm/38\*38mm

Materials:304s.s/316s.s Finish: Mirror/Brushed

Glass: Single glass:10mm/12mm/15mm Laminated glass:5+1.14+5/6+1.14+6mm

### Chanel Post Railing

Center Post

Corner Post

End Post

Materials:304s.s/316s.s/A3 Steel Finish: Mirror/Brushed/Power Coated

Baluster/Handrail Dimension: Round:  $\Phi$  50.8mm/ $\Phi$ 42.4mm/ $\Phi$ 38mm Square: 50\*50mm/45\*45mm/40\*40mm/38\*38mm Glass: Single glass: 10mm/12mm/15mm Laminated glass: 5+1.14+5/6+1.14+6mm