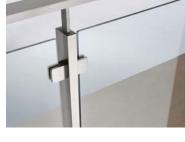

ood tread instead it, We have the 40mm - 80mm wood tread or wooden box can be choose.

DB-S1097

# $\gg$ > Spiral Stairs



Double building materials Co., Itd

DB-S2059











aipenter de la companya de











DB-S2052





-()

















Aluminum Spiral Stairs







# $\gg$ > Curved Stairs



















 $\bigcirc$ 



>> Outdoor Stairs



# **Base U Channel Railing**

Series #1





### **Oseries #2**

 $(\mathbf{b})$ 



#### **Installation Steps**



#### **Mounted Way**





**Floor Mounted** 

Side Mounted

#### **Top Handrail Installation**



#### Handrail connector Installation

### MOUNTING 1







MOUNTING 3



MOUNTING 3









-0

### Swimming Pool Fence

 $\bigcirc$ 



#### **Spigot Model**







h



-0

### Glass Baluster Railing

 $\bigcirc$ 











#### Baluster/Handrail Dimension: Round: $\Phi$ 50.8mm/ $\Phi$ 42.4mm/ $\Phi$ 38mm Square: 50\*50mm/40\*40mm/38\*38mm

Materials:304s.s/316s.s Finish: Mirror/Brushed

Glass: Single glass:10mm/12mm/15mm Laminated glass:5+1.14+5/6+1.14+6mm









Model:DBP-31

Model:DBP-32

color A size 850 material 304 color Mat

Model:DBP-35

Model:DBP-33



0













10-11

### Commercial Railing

 $\bigcirc$ 







Model:DBP-44 Model:DBP-45





### Chanel Post Railing







Center Post

Corner Post

End Post

Materials:304s.s/316s.s/A3 Steel Finish: Mirror/Brushed/Power Coated

Baluster/Handrail Dimension: Round:  $\Phi$  50.8mm/ $\Phi$ 42.4mm/ $\Phi$ 38mm Square: 50\*50mm/45\*45mm/40\*40mm/38\*38mm Glass: Single glass: 10mm/12mm/15mm Laminated glass: 5+1.14+5/6+1.14+6mm







DB-B3428