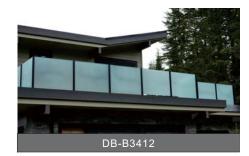

### Chanel Post Railing

Center Post

Corner Post

End Post

Materials:304s.s/316s.s/A3 Steel Finish: Mirror/Brushed/Power Coated

Baluster/Handrail Dimension: Round:  $\Phi$  50.8mm/ $\Phi$ 42.4mm/ $\Phi$ 38mm Square: 50\*50mm/45\*45mm/40\*40mm/38\*38mm Glass: Single glass: 10mm/12mm/15mm Laminated glass: 5+1.14+5/6+1.14+6mm

DB-B3428

7.7

۲