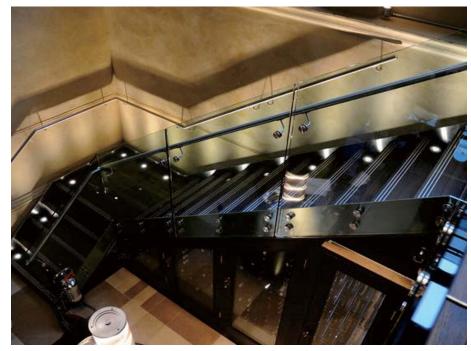

#### **Floating Staircase**

It is a modern and luxury stair design, a lot of people like this design since this design pre-buried the beam into the wall, Glass step and glass railing make this stair more fantastic. Some times you also can choose the wooden tread to instead the glass tread. On the other hands, More and more people like add the Led light under the tread, make it luxury and beautiful. Come on, Get it to your house and enjoy the DIY funny.

#### Data:

Floor height:3000mm Tread length:1030mm Tread width:300mm Riser:158mm Going:285mm

#### **Component:**

Beam: 12mm Carbon steel Tread:10+1.52+10mm Glass Railing:12mm tempered glass Standoff:38mm diameter 304s.s