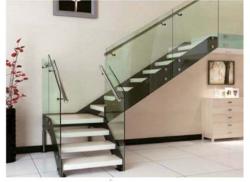

### Data:

Floor height: As per your job site
Stringer: 300mm\*12mm Carbon steel
Step length:1000mm-1200mm
Riser:160mm-200mm
Tread Support:76mm\*4mm carbon steel support
Standoff: Φ 38mm stainless steel standoff
Tread Option:
40mm wooden tread
12mm+1.52+12mm laminated glass step
Railing Option:
Glass Railing/Stainless steel railing