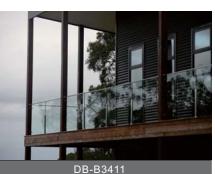

igcirc$ 











#### Baluster/Handrail Dimension: Round: $\Phi$ 50.8mm/ $\Phi$ 42.4mm/ $\Phi$ 38mm Square: 50\*50mm/40\*40mm/38\*38mm

Materials:304s.s/316s.s Finish: Mirror/Brushed

Glass: Single glass:10mm/12mm/15mm Laminated glass:5+1.14+5/6+1.14+6mm









Model:DBP-31

Model:DBP-32

color A size 850 material 304 color Mat

Model:DBP-35

Model:DBP-33



0













10-11

### Commercial Railing

 $\bigcirc$ 







Model:DBP-44 Model:DBP-45





### Chanel Post Railing







Center Post

Corner Post

End Post

Materials:304s.s/316s.s/A3 Steel Finish: Mirror/Brushed/Power Coated

Baluster/Handrail Dimension: Round:  $\Phi$  50.8mm/ $\Phi$ 42.4mm/ $\Phi$ 38mm Square: 50\*50mm/45\*45mm/40\*40mm/38\*38mm Glass: Single glass: 10mm/12mm/15mm Laminated glass: 5+1.14+5/6+1.14+6mm







DB-B3428









7.7

۲

# Patch Fitting Glass Railing







**Elevation Drawing** 

### Stainless Steel Cable Railing







DBF002



DBFC

Fitting Option





DBF001

# Stainless Steel Rod Railing

 $\bigcirc$ 



DBP-521

DBP-522

DBP-523

DBP-524



⊕8mmSolid Rod



Square Post



DBP-525

DBP-526

DBP-527

DBP-528







-0

# Casting Aluminum Railing

٥









DB-B6104





••

# Antique Brass/Al-Mg Railing













# Advantage

One Stop Service - We offer one stop solution for your project



Saving Time & Save Money - Easy purchasing and economic price



Safe Deal - safe on payment and shippment



Quality Guarantee - get 100% guarantee for all item you buy from us



# Service from us

Measurement Service - Go to your jobsite to do measurement



Design Service - Pro