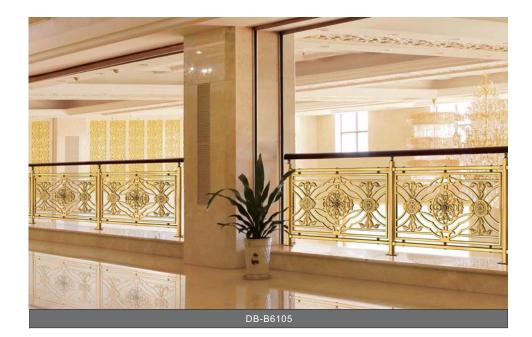

10-11

### Commercial Railing

 $\bigcirc$ 







Model:DBP-44 Model:DBP-45





### Chanel Post Railing







Center Post

Corner Post

End Post

Materials:304s.s/316s.s/A3 Steel Finish: Mirror/Brushed/Power Coated

Baluster/Handrail Dimension: Round:  $\Phi$  50.8mm/ $\Phi$ 42.4mm/ $\Phi$ 38mm Square: 50\*50mm/45\*45mm/40\*40mm/38\*38mm Glass: Single glass: 10mm/12mm/15mm Laminated glass: 5+1.14+5/6+1.14+6mm







DB-B3428









7.7

۲

# Patch Fitting Glass Railing







**Elevation Drawing** 

### Stainless Steel Cable Railing







DBF002



DBFC

Fitting Option





DBF001

# Stainless Steel Rod Railing

 $\bigcirc$ 



DBP-521

DBP-522

DBP-523

DBP-524



⊕8mmSolid Rod



Square Post



DBP-525

DBP-526

DBP-527

DBP-528







-0

# Casting Aluminum Railing

٥









DB-B6104





••

# Antique Brass/Al-Mg Railing













# Advantage

One Stop Service - We offer one stop solution for your project



Saving Time & Save Money - Easy purchasing and economic price



Safe Deal - safe on payment and shippment



Quality Guarantee - get 100% guarantee for all item you buy from us



# Service from us

Measurement Service - Go to your jobsite to do measurement



Design Service - Provide shop drawing base on actual measurement



Customized Service - Customized by our D&B Design team



Installation - Send Engineering Group to your jobsite to do installation