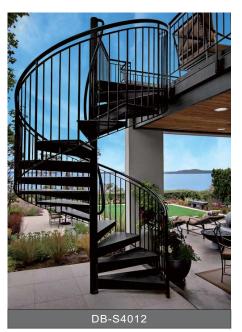

# $\gg$ > Spiral Stairs

Double building materials Co., Itd

DB-S2059

aipenter de la companya de

DB-S2052

-()

Aluminum Spiral Stairs