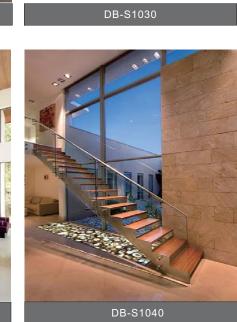

#### **Floating Staircase**

It is a modern and luxury stair design, a lot of people like this design since this design pre-buried the beam into the wall, Glass step and glass railing make this stair more fantastic. Some times you also can choose the wooden tread to instead the glass tread. On the other hands, More and more people like add the Led light under the tread, make it luxury and beautiful. Come on, Get it to your house and enjoy the DIY funny.

#### Data:

Floor height:3000mm Tread length:1030mm Tread width:300mm Riser:158mm Going:285mm

#### **Component:**

Beam: 12mm Carbon steel Tread:10+1.52+10mm Glass Railing:12mm tempered glass Standoff:38mm diameter 304s.s