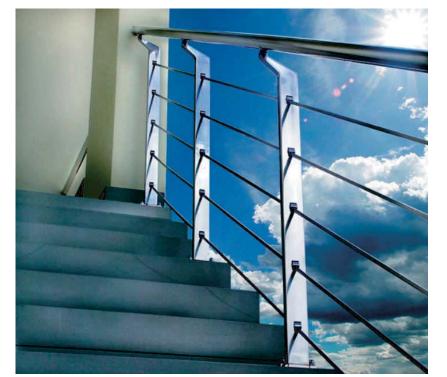

### Chanel Post Railing

Center Post

Corner Post

End Post

Materials:304s.s/316s.s/A3 Steel Finish: Mirror/Brushed/Power Coated

Baluster/Handrail Dimension: Round:  $\Phi$  50.8mm/ $\Phi$ 42.4mm/ $\Phi$ 38mm Square: 50\*50mm/45\*45mm/40\*40mm/38\*38mm Glass: Single glass: 10mm/12mm/15mm Laminated glass: 5+1.14+5/6+1.14+6mm