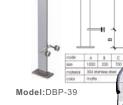

#### Baluster/Handrail Dimension: Round: $\Phi$ 50.8mm/ $\Phi$ 42.4mm/ $\Phi$ 38mm Square: 50\*50mm/40\*40mm/38\*38mm

Materials:304s.s/316s.s Finish: Mirror/Brushed

Glass: Single glass:10mm/12mm/15mm Laminated glass:5+1.14+5/6+1.14+6mm

### Chanel Post Railing

Center Post

Corner Post

End Post

Materials:304s.s/316s.s/A3 Steel Finish: Mirror/Brushed/Power Coated

Baluster/Handrail Dimension: Round:  $\Phi$  50.8mm/ $\Phi$ 42.4mm/ $\Phi$ 38mm Square: 50\*50mm/45\*45mm/40\*40mm/38\*38mm Glass: Single glass: 10mm/12mm/15mm Laminated glass: 5+1.14+5/6+1.14+6mm