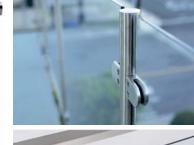

### Glass Baluster Railing

 $\bigcirc$ 

#### Baluster/Handrail Dimension: Round: $\Phi$ 50.8mm/ $\Phi$ 42.4mm/ $\Phi$ 38mm Square: 50\*50mm/40\*40mm/38\*38mm

Materials:304s.s/316s.s Finish: Mirror/Brushed

Glass: Single glass:10mm/12mm/15mm Laminated glass:5+1.14+5/6+1.14+6mm