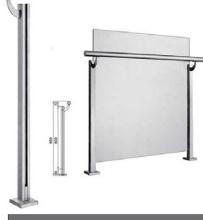

### Chanel Post Railing

Center Post

Corner Post

End Post

Materials:304s.s/316s.s/A3 Steel Finish: Mirror/Brushed/Power Coated

Baluster/Handrail Dimension: Round:  $\Phi$  50.8mm/ $\Phi$ 42.4mm/ $\Phi$ 38mm Square: 50\*50mm/45\*45mm/40\*40mm/38\*38mm Glass: Single glass: 10mm/12mm/15mm Laminated glass: 5+1.14+5/6+1.14+6mm

#### Baluster/Handrail Dimension: Round: $\Phi$ 50.8mm/ $\Phi$ 42.4mm/ $\Phi$ 38mm Square: 50\*50mm/40\*40mm/38\*38mm

Materials:304s.s/316s.s Finish: Mirror/Brushed

Glass: Single glass:10mm/12mm/15mm Laminated glass:5+1.14+5/6+1.14+6mm