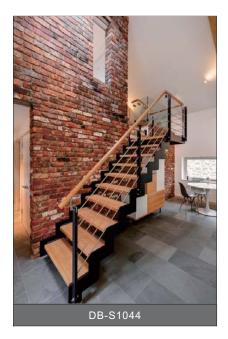

#### **Wooden Floating Stairs**

To make your house/Villa more luxury, Floating stairs will be your priority choice. Somebody don't like use the glass, Then we can recommend the wood tread instead it, We have the 40mm - 80mm wood tread or wooden box can be choose.