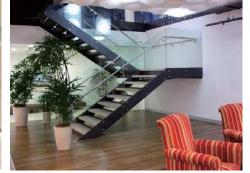

### Data:

Floor height: As per your job site
Stringer: 300mm\*12mm Carbon steel
Step length:1000mm-1200mm
Riser:160mm-200mm
Tread Support:76mm\*4mm carbon steel support
Standoff: Φ 38mm stainless steel standoff
Tread Option:
40mm wooden tread
12mm+1.52+12mm laminated glass step
Railing Option:
Glass Railing/Stainless steel railing