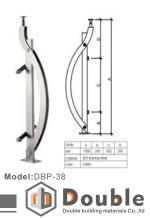

# **Base U Channel Railing**

Series #1





### **Oseries #2**

 $(\mathbf{b})$ 



#### **Installation Steps**



#### **Mounted Way**





**Floor Mounted** 

Side Mounted

#### **Top Handrail Installation**



#### Handrail connector Installation

### MOUNTING 1







MOUNTING 3



MOUNTING 3









-0

### Swimming Pool Fence

 $\bigcirc$ 



#### **Spigot Model**







h



-0

### Glass Baluster Railing

 $\bigcirc$ 











#### Baluster/Handrail Dimension: Round: $\Phi$ 50.8mm/ $\Phi$ 42.4mm/ $\Phi$ 38mm Square: 50\*50mm/40\*40mm/38\*38mm

Materials:304s.s/316s.s Finish: Mirror/Brushed

Glass: Single glass:10mm/12mm/15mm Laminated glass:5+1.14+5/6+1.14+6mm









Model:DBP-31

Model:DBP-32

color A size 850 material 304 color Mat

Model:DBP-35

Model:DBP-33



0













10-11

### Commercial Railing

 $\bigcirc$ 







Model:DBP-44 Model:DBP-45





### Chanel Post Railing







Center Post

Corner Post

End Post

Materials:304s.s/316s.s/A3 Steel Finish: Mirror/Brushed/Power Coated

Baluster/Handrail Dimension: Round:  $\Phi$  50.8mm/ $\Phi$ 42.4mm/ $\Phi$ 38mm Square: 50\*50mm/45\*45mm/40\*40mm/38\*38mm Glass: Single glass: 10mm/12mm/15mm Laminated glass: 5+1.14+5/6+1.14+6mm







DB-B3428









7.7

۲

# Patch Fitting Glass Railing







**Elevation Drawing** 

### Stainless Steel Cable Railing







DBF002



DBFC

Fitting Option





DBF001

# Stainless Steel Rod Railing

 $\bigcirc$ 



DBP-521

DBP-522

DBP-523

DBP-524



⊕8mmSolid Rod



Square Post



DBP-525

DBP-526

DBP-527

DBP-528







-0

# Casting Aluminum Railing

٥