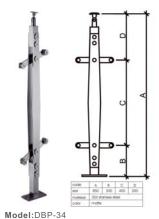

#### Baluster/Handrail Dimension: Round: $\Phi$ 50.8mm/ $\Phi$ 42.4mm/ $\Phi$ 38mm Square: 50\*50mm/40\*40mm/38\*38mm

Materials:304s.s/316s.s Finish: Mirror/Brushed

Glass: Single glass:10mm/12mm/15mm Laminated glass:5+1.14+5/6+1.14+6mm

### Chanel Post Railing

Center Post

Corner Post

End Post

Materials:304s.s/316s.s/A3 Steel Finish: Mirror/Brushed/Power Coated

Baluster/Handrail Dimension: Round:  $\Phi$  50.8mm/ $\Phi$ 42.4mm/ $\Phi$ 38mm Square: 50\*50mm/45\*45mm/40\*40mm/38\*38mm Glass: Single glass: 10mm/12mm/15mm Laminated glass: 5+1.14+5/6+1.14+6mm