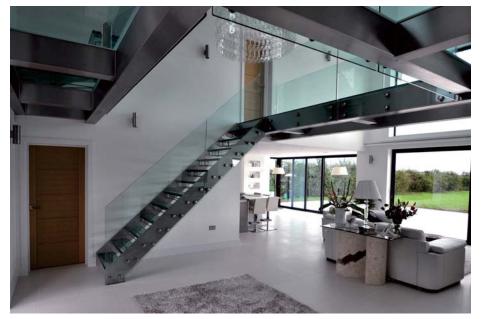

#### **Floating Staircase**

It is a modern and luxury stair design, a lot of people like this design since this design pre-buried the beam into the wall, Glass step and glass railing make this stair more fantastic. Some times you also can choose the wooden tread to instead the glass tread. On the other hands, More and more people like add the Led light under the tread, make it luxury and beautiful. Come on, Get it to your house and enjoy the DIY funny.