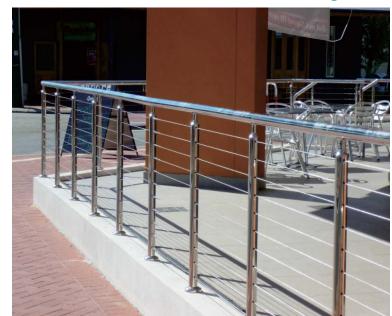

mm/38\*38mm

Materials:304s.s/316s.s Finish: Mirror/Brushed

Glass: Single glass:10mm/12mm/15mm Laminated glass:5+1.14+5/6+1.14+6mm









Model:DBP-31

Model:DBP-32

color A size 850 material 304 color Mat

Model:DBP-35

Model:DBP-33



0













10-11

### Commercial Railing

 $\bigcirc$ 







Model:DBP-44 Model:DBP-45





### Chanel Post Railing







Center Post

Corner Post

End Post

Materials:304s.s/316s.s/A3 Steel Finish: Mirror/Brushed/Power Coated

Baluster/Handrail Dimension: Round:  $\Phi$  50.8mm/ $\Phi$ 42.4mm/ $\Phi$ 38mm Square: 50\*50mm/45\*45mm/40\*40mm/38\*38mm Glass: Single glass: 10mm/12mm/15mm Laminated glass: 5+1.14+5/6+1.14+6mm







DB-B3428









7.7

۲

# Patch Fitting Glass Railing







**Elevation Drawing** 

### Stainless Steel Cable Railing







DBF002



DBFC

Fitting Option





DBF001

# Stainless Steel Rod Railing

 $\bigcirc$ 



DBP-521

DBP-522

DBP-523

DBP-524



⊕8mmSolid Rod



Square Post



DBP-525

DBP-526

DBP-527

DBP-528







-0

# Casting Aluminum Railing

٥









DB-B6104





••

# Antique Brass/Al-Mg Railing













# Advantage

One Stop Service - We offer one stop solution for your project



Saving Time & Save Money - Easy purchasing and economic price



Safe Deal - safe on payment and shippment



Quality Guarantee - get 100% guarantee for all item you buy from us



# Service from us

Measurement Service - Go to your jobsite to do measurement



Design Service - Provide shop drawing base on actual measurement



Customized Service - Customized by our D&B Design team



Installation - Send