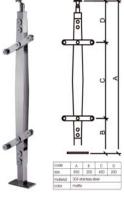

#### Baluster/Handrail Dimension: Round: $\Phi$ 50.8mm/ $\Phi$ 42.4mm/ $\Phi$ 38mm Square: 50\*50mm/40\*40mm/38\*38mm

Materials:304s.s/316s.s Finish: Mirror/Brushed

Glass: Single glass:10mm/12mm/15mm Laminated glass:5+1.14+5/6+1.14+6mm

### Chanel Post Railing

Center Post

Corner Post

End Post

Materials:304s.s/316s.s/A3 Steel Finish: Mirror/Brushed/Power Coated

Baluster/Handrail Dimension: Round:  $\Phi$  50.8mm/ $\Phi$ 42.4mm/ $\Phi$ 38mm Square: 50\*50mm/45\*45mm/40\*40mm/38\*38mm Glass: Single glass: 10mm/12mm/15mm Laminated glass: 5+1.14+5/6+1.14+6mm