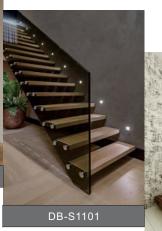

DB-S1004

DB-S1006

-• .

Shop drawing

DB-S1101

DB-S1252

Beam: Φ114x4.0mm carbon steel sleeve beam
Tread Option
40mm Oak Wooden tread
10mm+1. 52+10mm laminated glass tread
Railing: Stainless steel railing/Glass Railing