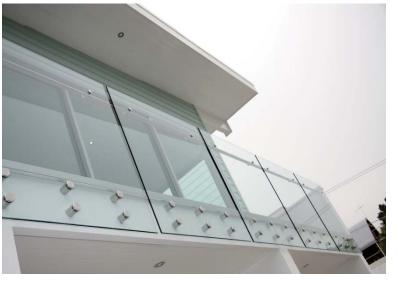

$\Phi$ 50.8mm/ $\Phi$ 42.4mm/ $\Phi$ 38mm Square: 50\*50mm/40\*40mm/38\*38mm

Materials:304s.s/316s.s Finish: Mirror/Brushed

Glass: Single glass:10mm/12mm/15mm Laminated glass:5+1.14+5/6+1.14+6mm









Model:DBP-31

Model:DBP-32

color A size 850 material 304 color Mat

Model:DBP-35

Model:DBP-33



0













10-11

### Commercial Railing

 $\bigcirc$ 







Model:DBP-44 Model:DBP-45





### Chanel Post Railing







Center Post

Corner Post

End Post

Materials:304s.s/316s.s/A3 Steel Finish: Mirror/Brushed/Power Coated

Baluster/Handrail Dimension: Round:  $\Phi$  50.8mm/ $\Phi$ 42.4mm/ $\Phi$ 38mm Square: 50\*50mm/45\*45mm/40\*40mm/38\*38mm Glass: Single glass: 10mm/12mm/15mm Laminated glass: 5+1.14+5/6+1.14+6mm







DB-B3428









7.7

۲

# Patch Fitting Glass Railing







**Elevation Drawing** 

### Stainless Steel Cable Railing







DBF002



DBFC

Fitting Option





DBF001

# Stainless Steel Rod Railing

 $\bigcirc$ 



DBP-521

DBP-522

DBP-523

DBP-524



⊕8mmSolid Rod



Square Post



DBP-525

DBP-526

DBP-527

DBP-528







-0

# Casting Aluminum Railing

٥









DB-B6104





••

# Antique Brass/Al-Mg Railing













# Advantage

One Stop Service - We offer one stop solution for your project



Saving Time & Save Money - Easy purchasing and economic price



Safe Deal - safe on payment and shippment



Quality Guarantee - get 100% guarantee for all item you buy from us



# Service from us

Measurement Service - Go to your jobsite to do measurement



Design Service - Provide shop drawing base on actual measurement



Customized Se