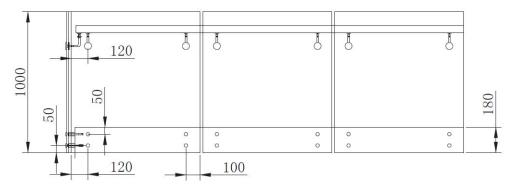

#### Baluster/Handrail Dimension: Round: $\Phi$ 50.8mm/ $\Phi$ 42.4mm/ $\Phi$ 38mm Square: 50\*50mm/40\*40mm/38\*38mm

Materials:304s.s/316s.s Finish: Mirror/Brushed

Glass: Single glass:10mm/12mm/15mm Laminated glass:5+1.14+5/6+1.14+6mm