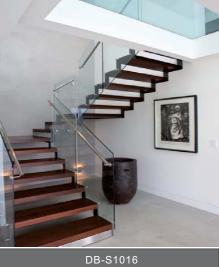

#### **Floating Staircase**

It is a modern and luxury stair design, a lot of people like this design since this design pre-buried the beam into the wall, Glass step and glass railing make this stair more fantastic. Some times you also can choose the wooden tread to instead the glass tread. On the other hands, More and more people like add the Led light under the tread, make it luxury and beautiful. Come on, Get it to your house and enjoy the DIY funny.

#### Data:

Floor height:3000mm Tread length:1030mm Tread width:300mm Riser:158mm Going:285mm

#### **Component:**

Beam: 12mm Carbon steel Tread:10+1.52+10mm Glass Railing:12mm tempered glass Standoff:38mm diameter 304s.s