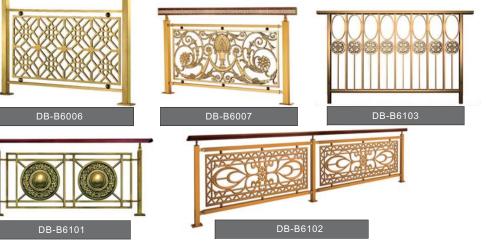

# Commercial Railing

 $\bigcirc$ 







Model:DBP-44 Model:DBP-45





### Chanel Post Railing







Center Post

Corner Post

End Post

Materials:304s.s/316s.s/A3 Steel Finish: Mirror/Brushed/Power Coated

Baluster/Handrail Dimension: Round:  $\Phi$  50.8mm/ $\Phi$ 42.4mm/ $\Phi$ 38mm Square: 50\*50mm/45\*45mm/40\*40mm/38\*38mm Glass: Single glass: 10mm/12mm/15mm Laminated glass: 5+1.14+5/6+1.14+6mm







DB-B3428









7.7

۲

# Patch Fitting Glass Railing







**Elevation Drawing** 

### Stainless Steel Cable Railing







DBF002



DBFC

Fitting Option





DBF001

# Stainless Steel Rod Railing

 $\bigcirc$ 



DBP-521

DBP-522

DBP-523

DBP-524



⊕8mmSolid Rod



Square Post



DBP-525

DBP-526

DBP-527

DBP-528







-0

# Casting Aluminum Railing

٥









DB-B6104





••

# Antique Brass/Al-Mg Railing













# Advantage

One Stop Service - We offer one stop solution for your project



Saving Time & Save Money - Easy purchasing and economic price



Safe Deal - safe on payment and shippment



Quality Guarantee - get 100% guarantee for all item you buy from us



# Service from us

Measurement Service - Go to your jobsite to do measurement



Design Service - Provide shop drawing base on actual measurement



Customized Service - Customized by our D&B Design team



Installation - Send Engineering Group to your jobsite to do installation