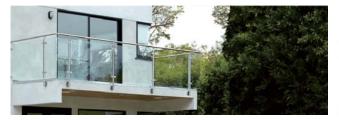

### Glass Baluster Railing

 $\bigcirc$ 

#### Baluster/Handrail Dimension: Round: $\Phi$ 50.8mm/ $\Phi$ 42.4mm/ $\Phi$ 38mm Square: 50\*50mm/40\*40mm/38\*38mm

Materials:304s.s/316s.s Finish: Mirror/Brushed

Glass: Single glass:10mm/12mm/15mm Laminated glass:5+1.14+5/6+1.14+6mm