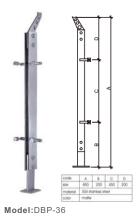

#### Baluster/Handrail Dimension: Round: $\Phi$ 50.8mm/ $\Phi$ 42.4mm/ $\Phi$ 38mm Square: 50\*50mm/40\*40mm/38\*38mm

Materials:304s.s/316s.s Finish: Mirror/Brushed

Glass: Single glass:10mm/12mm/15mm Laminated glass:5+1.14+5/6+1.14+6mm

### Chanel Post Railing

Center Post

Corner Post

End Post

Materials:304s.s/316s.s/A3 Steel Finish: Mirror/Brushed/Power Coated

Baluster/Handrail Dimension: Round:  $\Phi$  50.8mm/ $\Phi$ 42.4mm/ $\Phi$ 38mm Square: 50\*50mm/45\*45mm/40\*40mm/38\*38mm Glass: Single glass: 10mm/12mm/15mm Laminated glass: 5+1.14+5/6+1.14+6mm