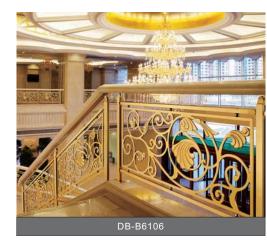

10-11

### Commercial Railing

 $\bigcirc$ 







Model:DBP-44 Model:DBP-45





### Chanel Post Railing







Center Post

Corner Post

End Post

Materials:304s.s/316s.s/A3 Steel Finish: Mirror/Brushed/Power Coated

Baluster/Handrail Dimension: Round:  $\Phi$  50.8mm/ $\Phi$ 42.4mm/ $\Phi$ 38mm Square: 50\*50mm/45\*45mm/40\*40mm/38\*38mm Glass: Single glass: 10mm/12mm/15mm Laminated glass: 5+1.14+5/6+1.14+6mm







DB-B3428









7.7

۲

# Patch Fitting Glass Railing







**Elevation Drawing** 

### Stainless Steel Cable Railing







DBF002



DBFC

Fitting Option





DBF001

# Stainless Steel Rod Railing

 $\bigcirc$ 



DBP-521

DBP-522

DBP-523

DBP-524



⊕8mmSolid Rod



Square Post



DBP-525

DBP-526

DBP-527

DBP-528







-0

# Casting Aluminum Railing

٥









DB-B6104





••

# Antique Brass/Al-Mg Railing













# Advantage

One Stop Service - We offer one stop solution for your project



Saving Time & Save Money - Easy purchasing and economic price



Safe Deal - safe on payment and shippment



Quality Guarantee - get 100% guarantee for all item you buy from us



# Service from us

Measurement Service - Go to your jobsite to do measurement



Design Service - Provide shop drawing base on actual measurement



Customized Service - Customized by our D&B Design team



Installation - Send Engineering Group to your jobsite to do installation