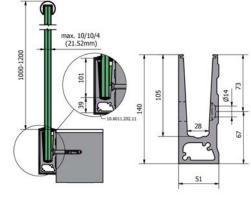

Beam: 12mm Carbon steel Tread:10+1.52+10mm Glass Railing:12mm tempered glass Standoff:38mm diameter 304s.s









#### **Wooden Floating Stairs**

To make your house/Villa more luxury, Floating stairs will be your priority choice. Somebody don't like use the glass, Then we can recommend the wood tread instead it, We have the 40mm - 80mm wood tread or wooden box can be choose.

DB-S1097

# $\gg$ > Spiral Stairs



Double building materials Co., Itd

DB-S2059











aipenter de la companya de











DB-S2052





-()

















Aluminum Spiral Stairs







# $\gg$ > Curved Stairs



















 $\bigcirc$ 



>> Outdoor Stairs



# **Base U Channel Railing**

Series #1





### **Oseries #2**

 $(\mathbf{b})$ 



#### **Installation Steps**



#### **Mounted Way**





**Floor Mounted** 

Side Mounted

#### **Top Handrail Installation**



#### Handrail connector Installation

### MOUNTING 1







MOUNTING 3



MOUNTING 3









-0

### Swimming Pool Fence

 $\bigcirc$ 



#### **Spigot Model**







h



-0

### Glass Baluster Railing

 $\bigcirc$ 











#### Baluster/Handrail Dimension: Round: $\Phi$ 50.8mm/ $\Phi$ 42.4mm/ $\Phi$ 38mm Square: 50\*50mm/40\*40mm/38\*38mm

Materials:304s.s/316s.s Finish: Mirror/Brushed

Glass: Single glass:10mm/12mm/15mm Laminated glass:5+1.14+5/6+1.14+6mm









Model:DBP-31

Model:DBP-32

color A size 850 material 304 color Mat

Model:DBP-35

Model:DBP-33



0













10-11

### Commercial Railing

 $\bigcirc$ 







Model:DBP-44 Model:DBP-45





### Chanel Post Railing







Center Post

Corner Pos