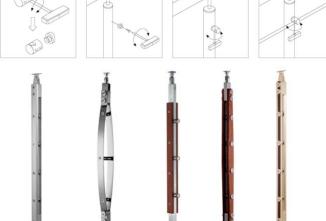

# **Base U Channel Railing**

Series #1

### **Oseries #2**

 $(\mathbf{b})$ 

#### **Installation Steps**

#### **Mounted Way**

**Floor Mounted** 

Side Mounted

#### **Top Handrail Installation**

#### Handrail connector Installation