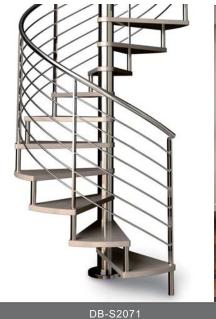

# $\gg$ > Spiral Stairs

Double building materials Co., Itd

DB-S2059

aipenter de la companya de

DB-S2052

-()

Aluminum Spiral Stairs