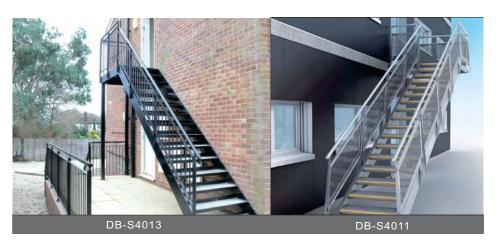

d enjoy the DIY funny.





#### Data:

Floor height:3000mm Tread length:1030mm Tread width:300mm Riser:158mm Going:285mm

#### **Component:**

Beam: 12mm Carbon steel Tread:10+1.52+10mm Glass Railing:12mm tempered glass Standoff:38mm diameter 304s.s









#### **Wooden Floating Stairs**

To make your house/Villa more luxury, Floating stairs will be your priority choice. Somebody don't like use the glass, Then we can recommend the wood tread instead it, We have the 40mm - 80mm wood tread or wooden box can be choose.

DB-S1097

# $\gg$ > Spiral Stairs



Double building materials Co., Itd

DB-S2059











aipenter de la companya de











DB-S2052





-()

















Aluminum Spiral Stairs







# $\gg$ > Curved Stairs



















 $\bigcirc$ 



>> Outdoor Stairs



# **Base U Channel Railing**

Series #1





### **Oseries #2**

 $(\mathbf{b})$ 



#### **Installation Steps**



#### **Mounted Way**





**Floor Mounted** 

Side Mounted

#### **Top Handrail Installation**



#### Handrail connector Installation

### MOUNTING 1







MOUNTING 3



MOUNTING 3









-0

### Swimming Pool Fence

 $\bigcirc$ 



#### **Spigot Model**







h



-0

### Glass Baluster Railing

 $\bigcirc$ 











#### Baluster/Handrail Dimension: Round: $\Phi$ 50.8mm/ $\Phi$ 42.4mm/ $\Phi$ 38mm Square: 50\*50mm/40\*40mm/38\*38mm

Materials:304s.s/316s.s Finish: Mirror/Brushed

Glass: Single glass:10mm/12mm/15mm Laminated glass:5+1.14+5/6+1.14+6mm









Model:DBP-31

Model:DBP-32

color A size 850 material 304 color Mat

Model:DBP-35

Model:DBP-33



0