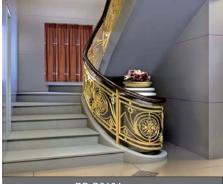

10-11

### Commercial Railing

 $\bigcirc$ 







Model:DBP-44 Model:DBP-45





### Chanel Post Railing







Center Post

Corner Post

End Post

Materials:304s.s/316s.s/A3 Steel Finish: Mirror/Brushed/Power Coated

Baluster/Handrail Dimension: Round:  $\Phi$  50.8mm/ $\Phi$ 42.4mm/ $\Phi$ 38mm Square: 50\*50mm/45\*45mm/40\*40mm/38\*38mm Glass: Single glass: 10mm/12mm/15mm Laminated glass: 5+1.14+5/6+1.14+6mm







DB-B3428









7.7

۲

# Patch Fitting Glass Railing







**Elevation Drawing** 

### Stainless Steel Cable Railing







DBF002



DBFC

Fitting Option





DBF001

# Stainless Steel Rod Railing

 $\bigcirc$ 



DBP-521

DBP-522

DBP-523

DBP-524



⊕8mmSolid Rod



Square Post



DBP-525

DBP-526

DBP-527

DBP-528







-0

# Casting Aluminum Railing

٥









DB-B6104





••

# Antique Brass/Al-Mg Railing













# Advantage

One Stop Service - We offer one stop solution for your project



Saving Time & Save Money - Easy purchasing and economic price



Safe Deal - safe on payment and shippment



Quality Guarantee - get 100% guarantee for all item you buy from us



# Service from us

Measurement Service - Go to your jobsite to do measurement



Design Service - Provide shop drawing base on actual measurement



Customized Service - Customized by our D&B Design team



Installation - Send Engineering Group to your jobsite to do installation