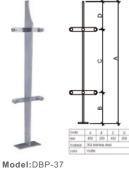

Model:DBP-31

Model:DBP-32

color A size 850 material 304 color Mat

Model:DBP-35

Model:DBP-33

0

10-11