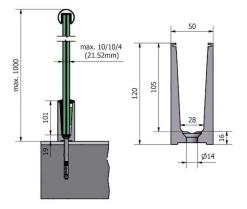

**

Beam: 12mm Carbon steel Tread:10+1.52+10mm Glass Railing:12mm tempered glass Standoff:38mm diameter 304s.s









#### **Wooden Floating Stairs**

To make your house/Villa more luxury, Floating stairs will be your priority choice. Somebody don't like use the glass, Then we can recommend the wood tread instead it, We have the 40mm - 80mm wood tread or wooden box can be choose.

DB-S1097

# $\gg$ > Spiral Stairs



Double building materials Co., Itd

DB-S2059











aipenter de la companya de











DB-S2052





-()

















Aluminum Spiral Stairs







# $\gg$ > Curved Stairs



















 $\bigcirc$ 



>> Outdoor Stairs



# **Base U Channel Railing**

Series #1





### **Oseries #2**

 $(\mathbf{b})$ 



#### **Installation Steps**



#### **Mounted Way**





**Floor Mounted** 

Side Mounted

#### **Top Handrail Installation**



#### Handrail connector Installation

### MOUNTING 1







MOUNTING 3



MOUNTING 3









-0

### Swimming Pool Fence

 $\bigcirc$ 



#### **Spigot Model**







h



-0

### Glass Baluster Railing

 $\bigcirc$ 











#### Baluster/Handrail Dimension: Round: $\Phi$ 50.8mm/ $\Phi$ 42.4mm/ $\Phi$ 38mm Square: 50\*50mm/40\*40mm/38\*38mm

Materials:304s.s/316s.s Finish: Mirror/Brushed

Glass: Single glass:10mm/12mm/15mm Laminated glass:5+1.14+5/6+1.14+6mm









Model:DBP-31

Model:DBP-32

color A size 850 material 304 color Mat

Model:DBP-35

Model:DBP-33



0













10-11

### Commercial Railing

 $\bigcirc$ 







Model:DBP-44 Model:DBP-45





### Chanel Post Railing







Center Post

Corner P