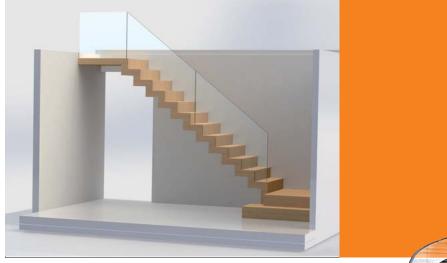

#### **Floating Staircase**

It is a modern and luxury stair design, a lot of people like this design since this design pre-buried the beam into the wall, Glass step and glass railing make this stair more fantastic. Some times you also can choose the wooden tread to instead the glass tread. On the other hands, More and more people like add the Led light under the tread, make it luxury and beautiful. Come on, Get it to your house and enjoy the DIY funny.

#### Data:

Floor height:3000mm Tread length:1030mm Tread width:300mm Riser:158mm Going:285mm

#### **Component:**

Beam: 12mm Carbon steel Tread:10+1.52+10mm Glass Railing:12mm tempered glass Standoff:38mm diameter 304s.s