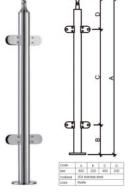

#### Baluster/Handrail Dimension: Round: $\Phi$ 50.8mm/ $\Phi$ 42.4mm/ $\Phi$ 38mm Square: 50\*50mm/40\*40mm/38\*38mm

Materials:304s.s/316s.s Finish: Mirror/Brushed

Glass: Single glass:10mm/12mm/15mm Laminated glass:5+1.14+5/6+1.14+6mm

### Chanel Post Railing

Center Post

Corner Post

End Post

Materials:304s.s/316s.s/A3 Steel Finish: Mirror/Brushed/Power Coated

Baluster/Handrail Dimension: Round:  $\Phi$  50.8mm/ $\Phi$ 42.4mm/ $\Phi$ 38mm Square: 50\*50mm/45\*45mm/40\*40mm/38\*38mm Glass: Single glass: 10mm/12mm/15mm Laminated glass: 5+1.14+5/6+1.14+6mm