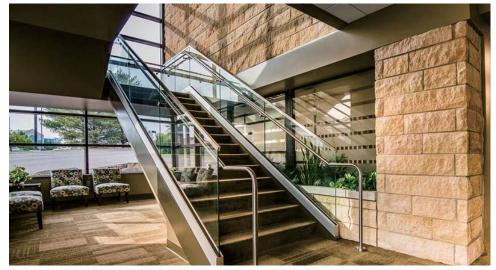

or height:3000mm Tread length:1030mm Tread width:300mm Riser:158mm Going:285mm

#### **Component:**

Beam: 12mm Carbon steel Tread:10+1.52+10mm Glass Railing:12mm tempered glass Standoff:38mm diameter 304s.s









#### **Wooden Floating Stairs**

To make your house/Villa more luxury, Floating stairs will be your priority choice. Somebody don't like use the glass, Then we can recommend the wood tread instead it, We have the 40mm - 80mm wood tread or wooden box can be choose.

DB-S1097

# $\gg$ > Spiral Stairs



Double building materials Co., Itd

DB-S2059











aipenter de la companya de











DB-S2052





-()

















Aluminum Spiral Stairs







# $\gg$ > Curved Stairs



















 $\bigcirc$ 



>> Outdoor Stairs



# **Base U Channel Railing**

Series #1





### **Oseries #2**

 $(\mathbf{b})$ 



#### **Installation Steps**



#### **Mounted Way**





**Floor Mounted** 

Side Mounted

#### **Top Handrail Installation**



#### Handrail connector Installation

### MOUNTING 1







MOUNTING 3



MOUNTING 3









-0

### Swimming Pool Fence

 $\bigcirc$ 



#### **Spigot Model**







h



-0

### Glass Baluster Railing

 $\bigcirc$ 











#### Baluster/Handrail Dimension: Round: $\Phi$ 50.8mm/ $\Phi$ 42.4mm/ $\Phi$ 38mm Square: 50\*50mm/40\*40mm/38\*38mm

Materials:304s.s/316s.s Finish: Mirror/Brushed

Glass: Single glass:10mm/12mm/15mm Laminated glass:5+1.14+5/6+1.14+6mm









Model:DBP-31

Model:DBP-32

color A size 850 material 304 color Mat

Model:DBP-35

Model:DBP-33



0













10-11

### Commercial Railing

 $\big