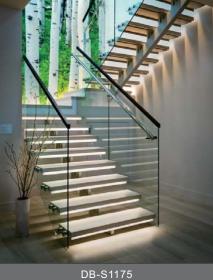

#### **Floating Staircase**

It is a modern and luxury stair design, a lot of people like this design since this design pre-buried the beam into the wall, Glass step and glass railing make this stair more fantastic. Some times you also can choose the wooden tread to instead the glass tread. On the other hands, More and more people like add the Led light under the tread, make it luxury and beautiful. Come on, Get it to your house and enjoy the DIY funny.

#### Data:

Floor height:3000mm Tread length:1030mm Tread width:300mm Riser:158mm Going:285mm

#### **Component:**

Beam: 12mm Carbon steel Tread:10+1.52+10mm Glass Railing:12mm tempered glass Standoff:38mm diameter 304s.s