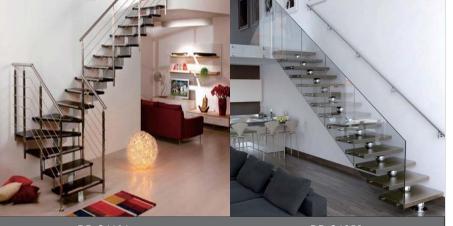

ciding tread length Floor Height: Deciding the riser and step quantity Beam Thickness(S):Deciding the fix position Step Length(A) Step Width(B) Riser/ Step Height(C)









۲

# **Staircase**

# $\gg$ > Straight Stairs







Fitting







DB-S1088



DB-S1244





-)



(b)

DB-S1118

### Data:

Floor height: As per your job site
Stringer: 300mm\*12mm Carbon steel
Step length:1000mm-1200mm
Riser:160mm-200mm
Tread Support:76mm\*4mm carbon steel support
Standoff: Φ 38mm stainless steel standoff
Tread Option:
40mm wooden tread
12mm+1.52+12mm laminated glass step
Railing Option:
Glass Railing/Stainless steel railing



DB-S1131











DB-S1171



٥











••



DB-S1238







 $\bigcirc$ 

DB-S1246



••









DB-S1004









DB-S1006



-• .



















Shop drawing



DB-S1101

DB-S1252

Beam: Φ114x4.0mm carbon steel sleeve beam
Tread Option
40mm Oak Wooden tread
10mm+1. 52+10mm laminated glass tread
Railing: Stainless steel railing/Glass Railing

Double Building



DB-S1003





STAIR PLAN

1030

#### **Floating Staircase**

It is a modern and luxury stair design, a lot of people like this design since this design pre-buried the beam into the wall, Glass step and glass railing make this stair more fantastic. Some times you also can choose the wooden tread to instead the glass tread. On the other hands, More and more people like add the Led light under the tread, make it luxury and beautiful. Come on, Get it to your house and enjoy the DIY funny.





#### Data:

Floor height:3000mm Tread length:1030mm Tread width:300mm Riser:158mm Going:285mm

#### *