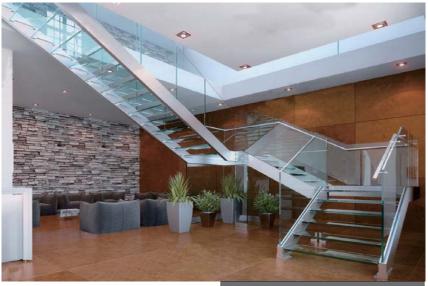

# $\gg$ > Straight Stairs

Fitting

DB-S1088

DB-S1244

-)

(b)

DB-S1118

### Data:

Floor height: As per your job site
Stringer: 300mm\*12mm Carbon steel
Step length:1000mm-1200mm
Riser:160mm-200mm
Tread Support:76mm\*4mm carbon steel support
Standoff: Φ 38mm stainless steel standoff
Tread Option:
40mm wooden tread
12mm+1.52+12mm laminated glass step
Railing Option:
Glass Railing/Stainless steel railing