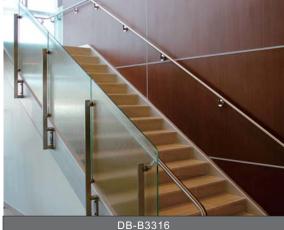

### Chanel Post Railing

Center Post

Corner Post

End Post

Materials:304s.s/316s.s/A3 Steel Finish: Mirror/Brushed/Power Coated

Baluster/Handrail Dimension: Round:  $\Phi$  50.8mm/ $\Phi$ 42.4mm/ $\Phi$ 38mm Square: 50\*50mm/45\*45mm/40\*40mm/38\*38mm Glass: Single glass: 10mm/12mm/15mm Laminated glass: 5+1.14+5/6+1.14+6mm