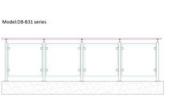

#### Baluster/Handrail Dimension: Round: $\Phi$ 50.8mm/ $\Phi$ 42.4mm/ $\Phi$ 38mm Square: 50\*50mm/40\*40mm/38\*38mm

Materials:304s.s/316s.s Finish: Mirror/Brushed

Glass: Single glass:10mm/12mm/15mm Laminated glass:5+1.14+5/6+1.14+6mm

### Chanel Post Railing

Center Post

Corner Post

End Post

Materials:304s.s/316s.s/A3 Steel Finish: Mirror/Brushed/Power Coated

Baluster/Handrail Dimension: Round:  $\Phi$  50.8mm/ $\Phi$ 42.4mm/ $\Phi$ 38mm Square: 50\*50mm/45\*45mm/40\*40mm/38\*38mm Glass: Single glass: 10mm/12mm/15mm Laminated glass: 5+1.14+5/6+1.14+6mm