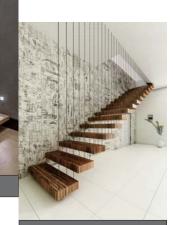

#### **Floating Staircase**

It is a modern and luxury stair design, a lot of people like this design since this design pre-buried the beam into the wall, Glass step and glass railing make this stair more fantastic. Some times you also can choose the wooden tread to instead the glass tread. On the other hands, More and more people like add the Led light under the tread, make it luxury and beautiful. Come on, Get it to your house and enjoy the DIY funny.

#### Data:

Floor height:3000mm Tread length:1030mm Tread width:300mm Riser:158mm Going:285mm

#### **Component:**

Beam: 12mm Carbon steel Tread:10+1.52+10mm Glass Railing:12mm tempered glass Standoff:38mm diameter 304s.s