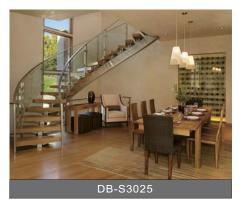

and beautiful. Come on, Get it to your house and enjoy the DIY funny.





#### Data:

Floor height:3000mm Tread length:1030mm Tread width:300mm Riser:158mm Going:285mm

#### **Component:**

Beam: 12mm Carbon steel Tread:10+1.52+10mm Glass Railing:12mm tempered glass Standoff:38mm diameter 304s.s









#### **Wooden Floating Stairs**

To make your house/Villa more luxury, Floating stairs will be your priority choice. Somebody don't like use the glass, Then we can recommend the wood tread instead it, We have the 40mm - 80mm wood tread or wooden box can be choose.

DB-S1097

# $\gg$ > Spiral Stairs



Double building materials Co., Itd

DB-S2059











aipenter de la companya de











DB-S2052





-()

















Aluminum Spiral Stairs







# $\gg$ > Curved Stairs



















 $\bigcirc$ 



>> Outdoor Stairs



# **Base U Channel Railing**

Series #1





### **Oseries #2**

 $(\mathbf{b})$ 



#### **Installation Steps**



#### **Mounted Way**





**Floor Mounted** 

Side Mounted

#### **Top Handrail Installation**



#### Handrail connector Installation

### MOUNTING 1







MOUNTING 3



MOUNTING 3









-0

### Swimming Pool Fence

 $\bigcirc$ 



#### **Spigot Model**







h



-0

### Glass Baluster Railing

 $\bigcirc$ 











#### Baluster/Handrail Dimension: Round: $\Phi$ 50.8mm/ $\Phi$ 42.4mm/ $\Phi$ 38mm Square: 50\*50mm/40\*40mm/38\*38mm

Materials:304s.s/316s.s Finish: Mirror/Brushed

Glass: Single glass:10mm/12mm/15mm Laminated glass:5+1.14+5/6+1.14+6mm









Model:DBP-31

Model:DBP-32

color A size 850 material 304 col