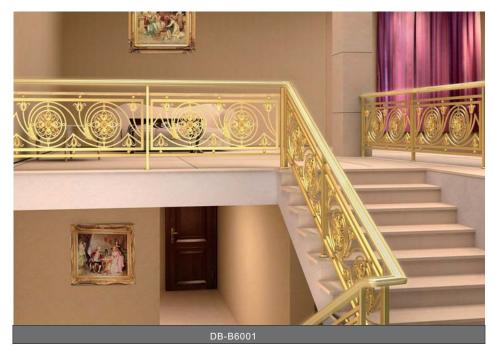

10-11

### Commercial Railing

 $\bigcirc$ 







Model:DBP-44 Model:DBP-45





### Chanel Post Railing







Center Post

Corner Post

End Post

Materials:304s.s/316s.s/A3 Steel Finish: Mirror/Brushed/Power Coated

Baluster/Handrail Dimension: Round:  $\Phi$  50.8mm/ $\Phi$ 42.4mm/ $\Phi$ 38mm Square: 50\*50mm/45\*45mm/40\*40mm/38\*38mm Glass: Single glass: 10mm/12mm/15mm Laminated glass: 5+1.14+5/6+1.14+6mm







DB-B3428









7.7

۲

# Patch Fitting Glass Railing







**Elevation Drawing** 

### Stainless Steel Cable Railing







DBF002



DBFC

Fitting Option





DBF001

# Stainless Steel Rod Railing

 $\bigcirc$ 



DBP-521

DBP-522

DBP-523

DBP-524



⊕8mmSolid Rod



Square Post



DBP-525

DBP-526

DBP-527

DBP-528







-0

# Casting Aluminum Railing

٥









DB-B6104





••

# Antique Brass/Al-Mg Railing













# Advantage

One Stop Service - We offer one stop solution for your project



Saving Time & Save Money - Easy purchasing and economic price



Safe Deal - safe on payment and shippment



Quality Guarantee - get 100% guarantee for all item you buy from us



# Service from us

Measurement Service - Go to your jobsite to do measurement



Design Service - Provide shop drawing base on actual measurement



Customized Service - Customized by our D&B Design team



Installation - Send Engineering Group to your jobsite to do installation