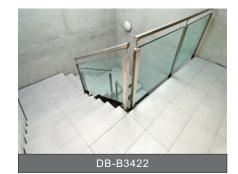

#### Baluster/Handrail Dimension: Round: $\Phi$ 50.8mm/ $\Phi$ 42.4mm/ $\Phi$ 38mm Square: 50\*50mm/40\*40mm/38\*38mm

Materials:304s.s/316s.s Finish: Mirror/Brushed

Glass: Single glass:10mm/12mm/15mm Laminated glass:5+1.14+5/6+1.14+6mm









Model:DBP-31

Model:DBP-32

color A size 850 material 304 color Mat

Model:DBP-35

Model:DBP-33



0













10-11

### Commercial Railing

 $\bigcirc$ 







Model:DBP-44 Model:DBP-45





### Chanel Post Railing







Center Post

Corner Post

End Post

Materials:304s.s/316s.s/A3 Steel Finish: Mirror/Brushed/Power Coated

Baluster/Handrail Dimension: Round:  $\Phi$  50.8mm/ $\Phi$ 42.4mm/ $\Phi$ 38mm Square: 50\*50mm/45\*45mm/40\*40mm/38\*38mm Glass: Single glass: 10mm/12mm/15mm Laminated glass: 5+1.14+5/6+1.14+6mm







DB-B3428









7.7

۲

# Patch Fitting Glass Railing







**Elevation Drawing** 

### Stainless Steel Cable Railing







DBF002



DBFC

Fitting Option





DBF001

# Stainless Steel Rod Railing

 $\bigcirc$ 



DBP-521

DBP-522

DBP-523

DBP-524



⊕8mmSolid Rod



Square Post



DBP-525

DBP-526

DBP-527

DBP-528







-0

# Casting Aluminum Railing

٥









DB-B6104





••

# Antique Brass/Al-Mg Railing













# Advantage

One Stop Service - We offer one stop solution for your project



Saving Time & Save Money - Easy purchasing and economic price



Safe Deal - safe on payment and shippment



Quality Guarantee - get 100% guarantee for all item you buy from us



# Service from us

Measurement Service - Go to your jobsite to do measurement



Design Service - Provide shop draw