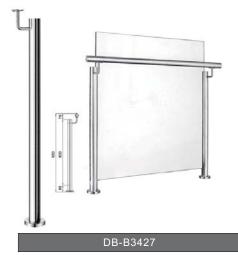

### Chanel Post Railing

Center Post

Corner Post

End Post

Materials:304s.s/316s.s/A3 Steel Finish: Mirror/Brushed/Power Coated

Baluster/Handrail Dimension: Round:  $\Phi$  50.8mm/ $\Phi$ 42.4mm/ $\Phi$ 38mm Square: 50\*50mm/45\*45mm/40\*40mm/38\*38mm Glass: Single glass: 10mm/12mm/15mm Laminated glass: 5+1.14+5/6+1.14+6mm

#### Baluster/Handrail Dimension: Round: $\Phi$ 50.8mm/ $\Phi$ 42.4mm/ $\Phi$ 38mm Square: 50\*50mm/40\*40mm/38\*38mm

Materials:304s.s/316s.s Finish: Mirror/Brushed

Glass: Single glass:10mm/12mm/15mm Laminated glass:5+1.14+5/6+1.14+6mm