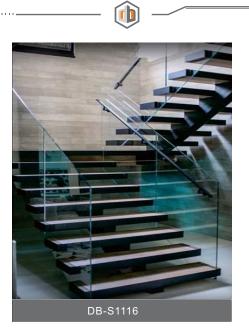

#### **Floating Staircase**

It is a modern and luxury stair design, a lot of people like this design since this design pre-buried the beam into the wall, Glass step and glass railing make this stair more fantastic. Some times you also can choose the wooden tread to instead the glass tread. On the other hands, More and more people like add the Led light under the tread, make it luxury and beautiful. Come on, Get it to your house and enjoy the DIY funny.

#### Data:

Floor height:3000mm Tread length:1030mm Tread width:300mm Riser:158mm Going:285mm

#### **Component:**

Beam: 12mm Carbon steel Tread:10+1.52+10mm Glass Railing:12mm tempered glass Standoff:38mm diameter 304s.s