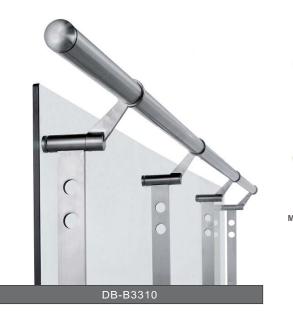

### Chanel Post Railing

Center Post

Corner Post

End Post

Materials:304s.s/316s.s/A3 Steel Finish: Mirror/Brushed/Power Coated

Baluster/Handrail Dimension: Round:  $\Phi$  50.8mm/ $\Phi$ 42.4mm/ $\Phi$ 38mm Square: 50\*50mm/45\*45mm/40\*40mm/38\*38mm Glass: Single glass: 10mm/12mm/15mm Laminated glass: 5+1.14+5/6+1.14+6mm