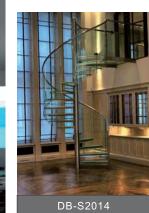

# $\gg$ > Spiral Stairs

Double building materials Co., Itd

DB-S2059

aipenter de la companya de

DB-S2052

-()

Aluminum Spiral Stairs