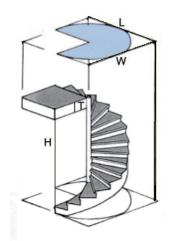

### **Stairs Data**

Length(L):Deciding the shape of staircase Width(W):Deciding tread length Floor Height: Deciding the riser and step quantity Beam Thickness(S):Deciding the fix position Step Length(A) Step Width(B) Riser/ Step Height(C)