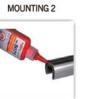

n Floating Stairs**

To make your house/Villa more luxury, Floating stairs will be your priority choice. Somebody don't like use the glass, Then we can recommend the wood tread instead it, We have the 40mm - 80mm wood tread or wooden box can be choose.

DB-S1097

# $\gg$ > Spiral Stairs



Double building materials Co., Itd

DB-S2059











aipenter de la companya de











DB-S2052





-()

















Aluminum Spiral Stairs







# $\gg$ > Curved Stairs



















 $\bigcirc$ 



>> Outdoor Stairs



# **Base U Channel Railing**

Series #1





### **Oseries #2**

 $(\mathbf{b})$ 



#### **Installation Steps**



#### **Mounted Way**





**Floor Mounted** 

Side Mounted

#### **Top Handrail Installation**



#### Handrail connector Installation

### MOUNTING 1







MOUNTING 3



MOUNTING 3









-0

### Swimming Pool Fence

 $\bigcirc$ 



#### **Spigot Model**







h



-0

### Glass Baluster Railing

 $\bigcirc$ 











#### Baluster/Handrail Dimension: Round: $\Phi$ 50.8mm/ $\Phi$ 42.4mm/ $\Phi$ 38mm Square: 50\*50mm/40\*40mm/38\*38mm

Materials:304s.s/316s.s Finish: Mirror/Brushed

Glass: Single glass:10mm/12mm/15mm Laminated glass:5+1.14+5/6+1.14+6mm









Model:DBP-31

Model:DBP-32

color A size 850 material 304 color Mat

Model:DBP-35

Model:DBP-33



0













10-11

### Commercial Railing

 $\bigcirc$ 







Model:DBP-44 Model:DBP-45





### Chanel Post Railing







Center Post

Corner Post

End Post

Materials:304s.s/316s.s/A3 Steel Finish: Mirror/Brushed/Power Coated

Baluster/Handrail Dimension: Round:  $\Phi$  50