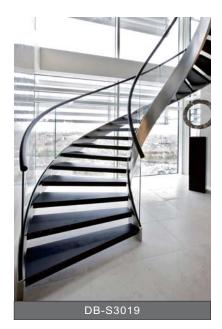

ury and beautiful. Come on, Get it to your house and enjoy the DIY funny.





#### Data:

Floor height:3000mm Tread length:1030mm Tread width:300mm Riser:158mm Going:285mm

#### **Component:**

Beam: 12mm Carbon steel Tread:10+1.52+10mm Glass Railing:12mm tempered glass Standoff:38mm diameter 304s.s









#### **Wooden Floating Stairs**

To make your house/Villa more luxury, Floating stairs will be your priority choice. Somebody don't like use the glass, Then we can recommend the wood tread instead it, We have the 40mm - 80mm wood tread or wooden box can be choose.

DB-S1097

# $\gg$ > Spiral Stairs



Double building materials Co., Itd

DB-S2059











aipenter de la companya de











DB-S2052





-()

















Aluminum Spiral Stairs







# $\gg$ > Curved Stairs



















 $\bigcirc$ 



>> Outdoor Stairs



# **Base U Channel Railing**

Series #1





### **Oseries #2**

 $(\mathbf{b})$ 



#### **Installation Steps**



#### **Mounted Way**





**Floor Mounted** 

Side Mounted

#### **Top Handrail Installation**



#### Handrail connector Installation

### MOUNTING 1







MOUNTING 3



MOUNTING 3









-0

### Swimming Pool Fence

 $\bigcirc$ 



#### **Spigot Model**







h



-0

### Glass Baluster Railing

 $\bigcirc$ 











#### Baluster/Handrail Dimension: Round: $\Phi$ 50.8mm/ $\Phi$ 42.4mm/ $\Phi$ 38mm Square: 50\*50mm/40\*40mm/38\*38mm

Materials:304s.s/316s.s Finish: Mirror/Brushed

Glass: Single glass:10mm/12mm/15mm Laminated glass:5+1.14+5/6+1.14+6mm









Model:DBP-31

Model:DBP-32

color A size 850 material 304