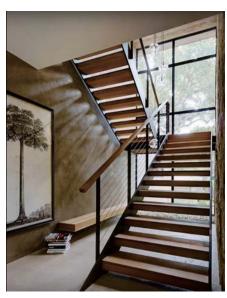

#### **Floating Staircase**

It is a modern and luxury stair design, a lot of people like this design since this design pre-buried the beam into the wall, Glass step and glass railing make this stair more fantastic. Some times you also can choose the wooden tread to instead the glass tread. On the other hands, More and more people like add the Led light under the tread, make it luxury and beautiful. Come on, Get it to your house and enjoy the DIY funny.

#### **Wooden Floating Stairs**

To make your house/Villa more luxury, Floating stairs will be your priority choice. Somebody don't like use the glass, Then we can recommend the wood tread instead it, We have the 40mm - 80mm wood tread or wooden box can be choose.