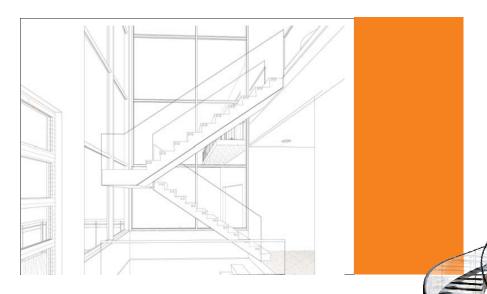

#### **Floating Staircase**

It is a modern and luxury stair design, a lot of people like this design since this design pre-buried the beam into the wall, Glass step and glass railing make this stair more fantastic. Some times you also can choose the wooden tread to instead the glass tread. On the other hands, More and more people like add the Led light under the tread, make it luxury and beautiful. Come on, Get it to your house and enjoy the DIY funny.

#### Data:

Floor height:3000mm Tread length:1030mm Tread width:300mm Riser:158mm Going:285mm

#### **Component:**

Beam: 12mm Carbon steel Tread:10+1.52+10mm Glass Railing:12mm tempered glass Standoff:38mm diameter 304s.s