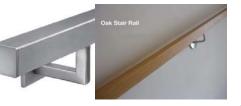

ength(L):Deciding the shape of staircase Width(W):Deciding tread length Floor Height: Deciding the riser and step quantity Beam Thickness(S):Deciding the fix position Step Length(A) Step Width(B) Riser/ Step Height(C)









۲

# **Staircase**

# $\gg$ > Straight Stairs







Fitting







DB-S1088



DB-S1244





-)



(b)

DB-S1118

### Data:

Floor height: As per your job site
Stringer: 300mm\*12mm Carbon steel
Step length:1000mm-1200mm
Riser:160mm-200mm
Tread Support:76mm\*4mm carbon steel support
Standoff: Φ 38mm stainless steel standoff
Tread Option:
40mm wooden tread
12mm+1.52+12mm laminated glass step
Railing Option:
Glass Railing/Stainless steel railing



DB-S1131











DB-S1171



٥











••



DB-S1238







 $\bigcirc$ 

DB-S1246



••









DB-S1004









DB-S1006



-• .



















Shop drawing



DB-S1101

DB-S1252

Beam: Φ114x4.0mm carbon steel sleeve beam
Tread Option
40mm Oak Wooden tread
10mm+1. 52+10mm laminated glass tread
Railing: Stainless steel railing/Glass Railing

Double Building



DB-S1003





STAIR PLAN

1030

#### **Floating Staircase**

It is a modern and luxury stair design, a lot of people like this design since this design pre-buried the beam into the wall, Glass step and glass railing make this stair more fantastic. Some times you also can choose the wooden tread to instead the glass tread. On the other hands, More and more people like add the Led light under the tread, make it luxury and beautiful. Come on, Get it to your house and enjoy the DIY funny.





#### Data:

Floor height:3000mm Tread length:1030