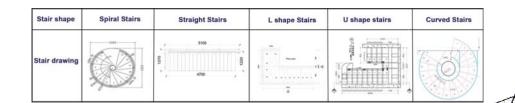

# Staircase

Straight Staircase

Spiral Staircase

**Curved Staircase** 

**Outdoor Staircase** 