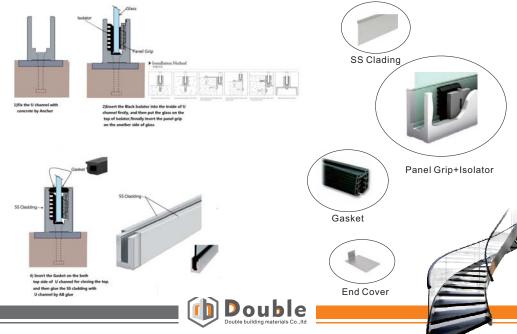

# **Base U Channel Railing**

Series #1

### **Oseries #2**

 $(\mathbf{b})$ 

#### **Installation Steps**