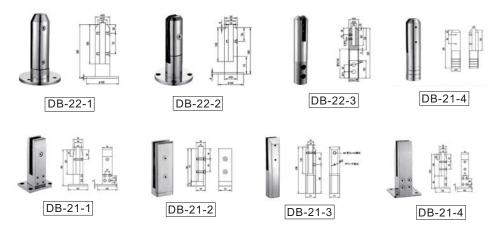

#### **Installation Steps**

#### **Mounted Way**

**Floor Mounted** 

Side Mounted

#### **Top Handrail Installation**

#### Handrail connector Installation