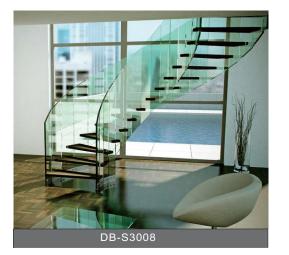

uxury and beautiful. Come on, Get it to your house and enjoy the DIY funny.





#### Data:

Floor height:3000mm Tread length:1030mm Tread width:300mm Riser:158mm Going:285mm

#### **Component:**

Beam: 12mm Carbon steel Tread:10+1.52+10mm Glass Railing:12mm tempered glass Standoff:38mm diameter 304s.s









#### **Wooden Floating Stairs**

To make your house/Villa more luxury, Floating stairs will be your priority choice. Somebody don't like use the glass, Then we can recommend the wood tread instead it, We have the 40mm - 80mm wood tread or wooden box can be choose.

DB-S1097

# $\gg$ > Spiral Stairs



Double building materials Co., Itd

DB-S2059











aipenter de la companya de











DB-S2052





-()

















Aluminum Spiral Stairs







# $\gg$ > Curved Stairs



















 $\bigcirc$ 



>> Outdoor Stairs



# **Base U Channel Railing**

Series #1





### **Oseries #2**

 $(\mathbf{b})$ 



#### **Installation Steps**



#### **Mounted Way**





**Floor Mounted** 

Side Mounted

#### **Top Handrail Installation**



#### Handrail connector Installation

### MOUNTING 1







MOUNTING 3



MOUNTING 3









-0

### Swimming Pool Fence

 $\bigcirc$ 



#### **Spigot Model**







h



-0

### Glass Baluster Railing

 $\bigcirc$ 











#### Baluster/Handrail Dimension: Round: $\Phi$ 50.8mm/ $\Phi$ 42.4mm/ $\Phi$ 38mm Square: 50\*50mm/40\*40mm/38\*38mm

Materials:304s.s/316s.s Finish: Mirror/Brushed

Glass: Single glass:10mm/12mm/15mm Laminated glass:5+1.14+5/6+1.14+6mm









Model:DBP-31

Model:DBP-32

color A size 850 material 3