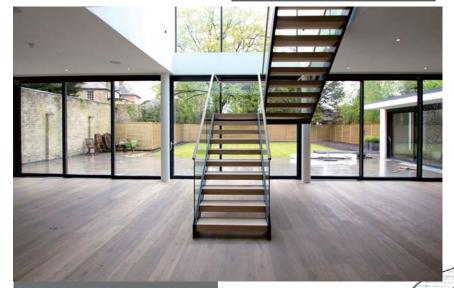

#### **Floating Staircase**

It is a modern and luxury stair design, a lot of people like this design since this design pre-buried the beam into the wall, Glass step and glass railing make this stair more fantastic. Some times you also can choose the wooden tread to instead the glass tread. On the other hands, More and more people like add the Led light under the tread, make it luxury and beautiful. Come on, Get it to your house and enjoy the DIY funny.

#### Data:

Floor height:3000mm Tread length:1030mm Tread width:300mm Riser:158mm Going:285mm

#### **Component:**

Beam: 12mm Carbon steel Tread:10+1.52+10mm Glass Railing:12mm tempered glass Standoff:38mm diameter 304s.s