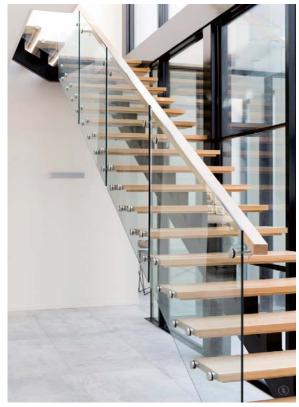

#### **Floating Staircase**

It is a modern and luxury stair design, a lot of people like this design since this design pre-buried the beam into the wall, Glass step and glass railing make this stair more fantastic. Some times you also can choose the wooden tread to instead the glass tread. On the other hands, More and more people like add the Led light under the tread, make it luxury and beautiful. Come on, Get it to your house and enjoy the DIY funny.

#### Data:

Floor height:3000mm Tread length:1030mm Tread width:300mm Riser:158mm Going:285mm

#### **Component:**

Beam: 12mm Carbon steel Tread:10+1.52+10mm Glass Railing:12mm tempered glass Standoff:38mm diameter 304s.s

#### **Wooden Floating Stairs**

To make your house/Villa more luxury, Floating stairs will be your priority choice. Somebody don't like use the glass, Then we can recommend the wood tread instead it, We have the 40mm - 80mm wood tread or wooden box can be choose.