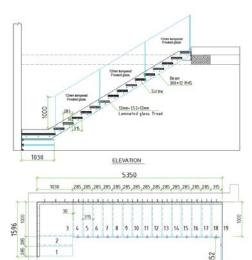

Double Building

DB-S1003

STAIR PLAN

1030

#### Data:

Floor height:3000mm Tread length:1030mm Tread width:300mm Riser:158mm Going:285mm

#### **Component:**

Beam: 12mm Carbon steel Tread:10+1.52+10mm Glass Railing:12mm tempered glass Standoff:38mm diameter 304s.s