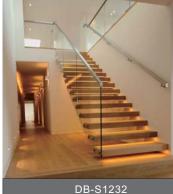

### Data:

Floor height: As per your job site
Stringer: 300mm\*12mm Carbon steel
Step length:1000mm-1200mm
Riser:160mm-200mm
Tread Support:76mm\*4mm carbon steel support
Standoff: Φ 38mm stainless steel standoff
Tread Option:
40mm wooden tread
12mm+1.52+12mm laminated glass step
Railing Option:
Glass Railing/Stainless steel railing

DB-S1004

DB-S1006

-• .

Shop drawing

DB-S1101

DB-S1252

Beam: Φ114x4.0mm carbon steel sleeve beam
Tread Option
40mm Oak Wooden tread
10mm+1. 52+10mm laminated glass tread
Railing: Stainless steel railing/Glass Railing