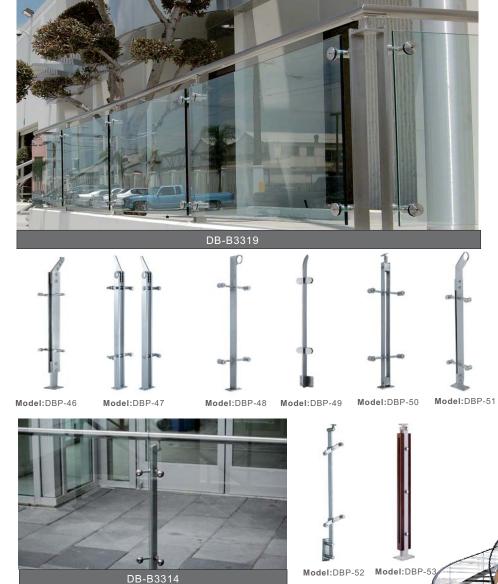

### Commercial Railing

 $\bigcirc$ 

Model:DBP-44 Model:DBP-45

### Chanel Post Railing

Center Post

Corner Post

End Post

Materials:304s.s/316s.s/A3 Steel Finish: Mirror/Brushed/Power Coated

Baluster/Handrail Dimension: Round:  $\Phi$  50.8mm/ $\Phi$ 42.4mm/ $\Phi$ 38mm Square: 50\*50mm/45\*45mm/40\*40mm/38\*38mm Glass: Single glass: 10mm/12mm/15mm Laminated glass: 5+1.14+5/6+1.14+6mm