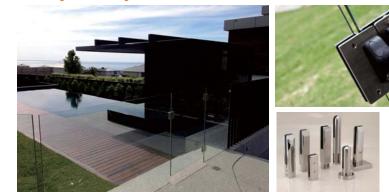

ody don't like use the glass, Then we can recommend the wood tread instead it, We have the 40mm - 80mm wood tread or wooden box can be choose.

DB-S1097

# $\gg$ > Spiral Stairs



Double building materials Co., Itd

DB-S2059











aipenter de la companya de











DB-S2052





-()

















Aluminum Spiral Stairs







# $\gg$ > Curved Stairs



















 $\bigcirc$ 



>> Outdoor Stairs



# **Base U Channel Railing**

Series #1





### **Oseries #2**

 $(\mathbf{b})$ 



#### **Installation Steps**



#### **Mounted Way**





**Floor Mounted** 

Side Mounted

#### **Top Handrail Installation**



#### Handrail connector Installation

### MOUNTING 1







MOUNTING 3



MOUNTING 3









-0

### Swimming Pool Fence

 $\bigcirc$ 



#### **Spigot Model**







h



-0

### Glass Baluster Railing

 $\bigcirc$ 











#### Baluster/Handrail Dimension: Round: $\Phi$ 50.8mm/ $\Phi$ 42.4mm/ $\Phi$ 38mm Square: 50\*50mm/40\*40mm/38\*38mm

Materials:304s.s/316s.s Finish: Mirror/Brushed

Glass: Single glass:10mm/12mm/15mm Laminated glass:5+1.14+5/6+1.14+6mm









Model:DBP-31

Model:DBP-32

color A size 850 material 304 color Mat

Model:DBP-35

Model:DBP-33



0













10-11

### Commercial Railing

 $\bigcirc$ 







Model:DBP-44 Model:DBP-45





### Chanel Post Railing







Center Post

Corner Post

End Post

Materials:304s.s/316s.s/A3 Steel Finish: Mirror/Brushed/Power Coated

Baluster/Handrail Dimension: Round:  $\Phi$  50.8mm/ $\Phi$ 42.4mm/ $\Phi$ 38mm Square: 50\*50mm/45\*45mm/40\*40mm/38\*38mm Glass: Single glass: 10mm/12mm/15