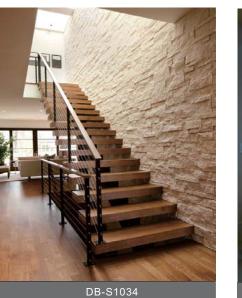

# $\gg$ > Straight Stairs

Fitting

DB-S1088

DB-S1244

-)

(b)

DB-S1118

### Data:

Floor height: As per your job site
Stringer: 300mm\*12mm Carbon steel
Step length:1000mm-1200mm
Riser:160mm-200mm
Tread Support:76mm\*4mm carbon steel support
Standoff: Φ 38mm stainless steel standoff
Tread Option:
40mm wooden tread
12mm+1.52+12mm laminated glass step
Railing Option:
Glass Railing/Stainless steel railing