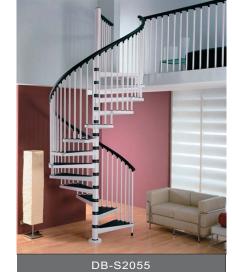

# $\gg$ > Spiral Stairs

Double building materials Co., Itd

DB-S2059

aipenter de la companya de

DB-S2052

-()

Aluminum Spiral Stairs