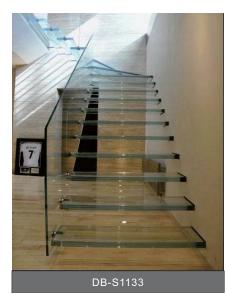

#### **Floating Staircase**

It is a modern and luxury stair design, a lot of people like this design since this design pre-buried the beam into the wall, Glass step and glass railing make this stair more fantastic. Some times you also can choose the wooden tread to instead the glass tread. On the other hands, More and more people like add the Led light under the tread, make it luxury and beautiful. Come on, Get it to your house and enjoy the DIY funny.

#### Data:

Floor height:3000mm Tread length:1030mm Tread width:300mm Riser:158mm Going:285mm

#### **Component:**

Beam: 12mm Carbon steel Tread:10+1.52+10mm Glass Railing:12mm tempered glass Standoff:38mm diameter 304s.s