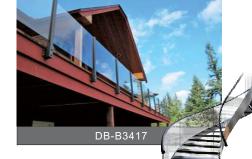

### Chanel Post Railing

Center Post

Corner Post

End Post

Materials:304s.s/316s.s/A3 Steel Finish: Mirror/Brushed/Power Coated

Baluster/Handrail Dimension: Round:  $\Phi$  50.8mm/ $\Phi$ 42.4mm/ $\Phi$ 38mm Square: 50\*50mm/45\*45mm/40\*40mm/38\*38mm Glass: Single glass: 10mm/12mm/15mm Laminated glass: 5+1.14+5/6+1.14+6mm

DB-B3428

7.7

۲