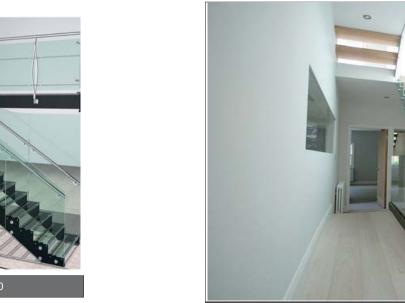

#### **Floating Staircase**

It is a modern and luxury stair design, a lot of people like this design since this design pre-buried the beam into the wall, Glass step and glass railing make this stair more fantastic. Some times you also can choose the wooden tread to instead the glass tread. On the other hands, More and more people like add the Led light under the tread, make it luxury and beautiful. Come on, Get it to your house and enjoy the DIY funny.

#### **Wooden Floating Stairs**

To make your house/Villa more luxury, Floating stairs will be your priority choice. Somebody don't like use the glass, Then we can recommend the wood tread instead it, We have the 40mm - 80mm wood tread or wooden box can be choose.