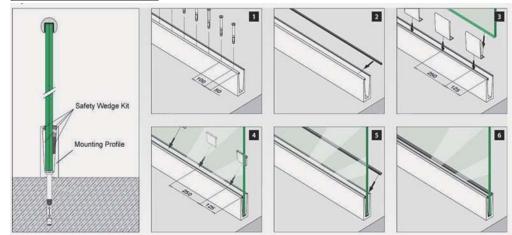

#### **Installation Steps**

#### **Mounted Way**

**Floor Mounted** 

Side Mounted