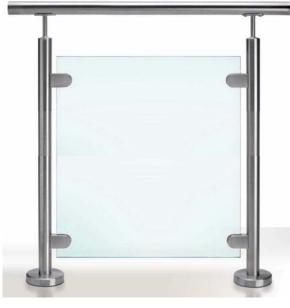

### Glass Baluster Railing

 $\bigcirc$ 

#### Baluster/Handrail Dimension: Round: $\Phi$ 50.8mm/ $\Phi$ 42.4mm/ $\Phi$ 38mm Square: 50\*50mm/40\*40mm/38\*38mm

Materials:304s.s/316s.s Finish: Mirror/Brushed

Glass: Single glass:10mm/12mm/15mm Laminated glass:5+1.14+5/6+1.14+6mm