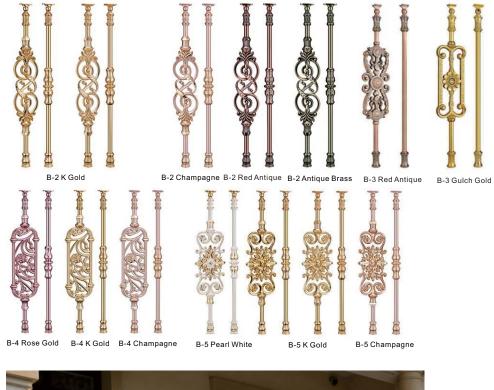

Model:DBP-44 Model:DBP-45





### Chanel Post Railing







Center Post

Corner Post

End Post

Materials:304s.s/316s.s/A3 Steel Finish: Mirror/Brushed/Power Coated

Baluster/Handrail Dimension: Round:  $\Phi$  50.8mm/ $\Phi$ 42.4mm/ $\Phi$ 38mm Square: 50\*50mm/45\*45mm/40\*40mm/38\*38mm Glass: Single glass: 10mm/12mm/15mm Laminated glass: 5+1.14+5/6+1.14+6mm







DB-B3428









7.7

۲

# Patch Fitting Glass Railing







**Elevation Drawing** 

### Stainless Steel Cable Railing







DBF002



DBFC

Fitting Option





DBF001

# Stainless Steel Rod Railing

 $\bigcirc$ 



DBP-521

DBP-522

DBP-523

DBP-524



⊕8mmSolid Rod



Square Post



DBP-525

DBP-526

DBP-527

DBP-528







-0

# Casting Aluminum Railing

٥









DB-B6104





••

# Antique Brass/Al-Mg Railing













# Advantage

One Stop Service - We offer one stop solution for your project



Saving Time & Save Money - Easy purchasing and economic price



Safe Deal - safe on payment and shippment



Quality Guarantee - get 100% guarantee for all item you buy from us



# Service from us

Measurement Service - Go to your jobsite to do measurement



Design Service - Provide shop drawing base on actual measurement



Customized Service - Customized by our D&B Design team



Installation - Send Engineering Group to your jobsite to do installation